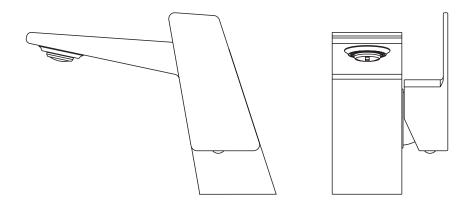

#### **SPOUT INSTALLATION**

Place spout body (1), o-ring, (2) onto countertop. Install supply lines (6), gasket (4) and washer (3). Hand tighten spout (1) with fixing nuts (5).

02

Attach the water lines to your main water supply. Ensure that you are connecting the hot and cold lines appropriately. The hot water inlet must always be connected on the left side and the cold water inlet on the right side.