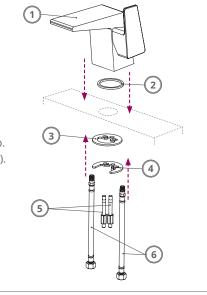

#### **SPOUT INSTALLATION**

Place spout body (1), o-ring, (2) onto countertop. Install supply lines (6), gasket (4) and washer (3). Hand tighten spout (1) with fixing nuts (5).

02

Attach the water lines to your main water supply. Ensure that you are connecting the hot and cold lines appropriately. The hot water inlet must always be connected on the left side and the cold water inlet on the right side.