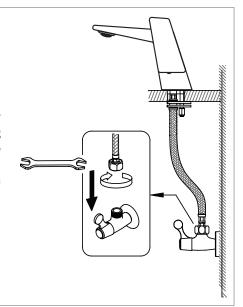

#### **SPOUT INSTALLATION**

Place spout body (1), o-ring, (2) onto countertop. Install supply lines (6), gasket (4) and washer (3). Hand tighten spout (1) with fixing nuts (5).

02

Attach the water lines to your main water supply. Ensure that you are connecting the hot and cold lines appropriately. The hot water inlet must always be connected on the left side and the cold water inlet on the right side.