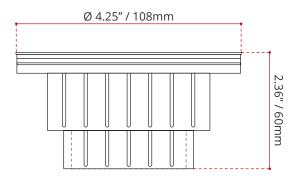

Ø 4.25" / 108mm

Complies With CSA B24S1 (2004) CSA B45.5 (2002) ANSI Z124.1.2 (2005 ) US

1. c

DISCLAIMER: Measurements may vary + 1/4" (Diagram Not to scale)