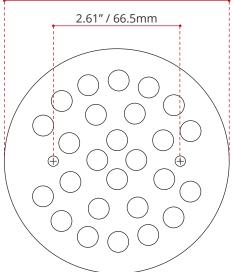

Ø 4.25" / 108mm

Complies With CSA B24S1 (2004) CSA B45.5 (2002) ANSI Z124.1.2 (2005 ) US

1. c

DISCLAIMER: Measurements may vary + 1/4" (Diagram Not to scale)