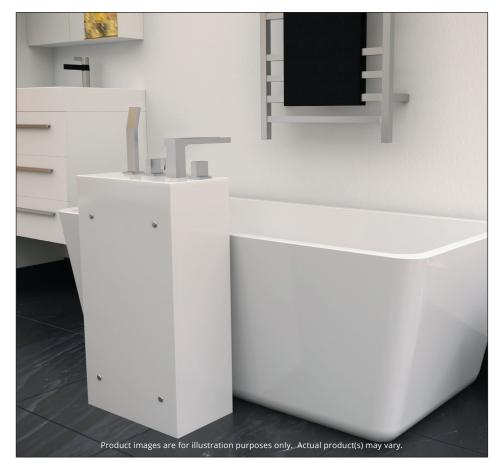

## **DESCRIPTION:**

With the ALLAIRE freestanding module, you'll have the freedom to choose from Valley's vast faucet collection and deck-mount it on this module, instead of limiting yourself to only freestanding fillers. This module can also be used to install an air massage system without having to redesign your existing freestanding bath. Conceal any piping from existing or new massage systems within this spacious module, and keep your bathroom looking clean and pristine. ColourMe, Marble finish allows you to customize this practical module to fit your design portfolio.