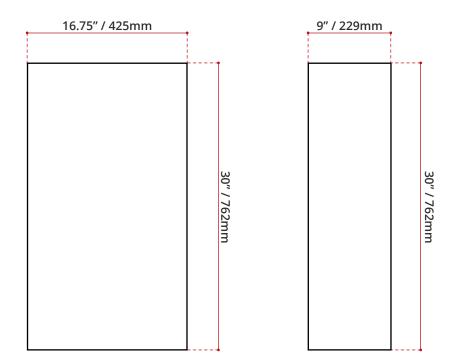

## SHIPPING INFORMATION:

• Length: 17.375" / 441mm

• Width: 3.5" / 89mm

• Height: 7.875" / 200mm

• Net Weight: 0.75 kg / 1.6 lbs

• Gross Weight: 1 kg / 2.2 lbs