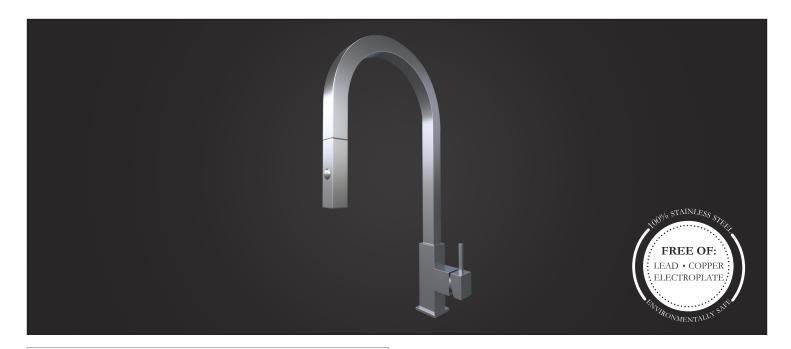

# **DESCRIPTION:**

- Single hole, single lever high-arc kitchen faucet
- Brushed stainless steel finish
- Dual pull-out sprayhead with spray & stream
- · Solid stainless steel construction
- High quality, drip-free ceramic cartridge
- Corrosion-proof and discolouration resistant
- Complies with CSA & IAPMO standards

# FINISH:

281.591.210 (Brushed Stainless Steel)

C-102 **CARTRIDGE** 