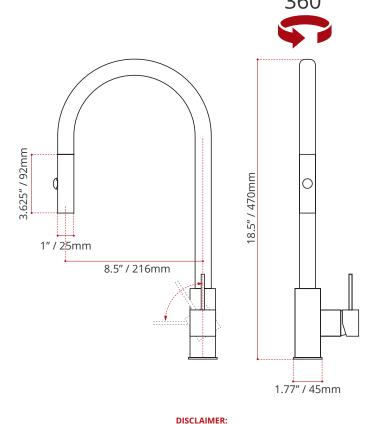

# SHIPPING INFORMATION:

• Lenght: 29" / 737mm

• Net Weight: 3 kg / 6.6 lbs.

• Width: 12" / 305mm

• Gross Weight: 3.5 kg / 7.7lbs.

• Height: 3" / 76mm

Measurements may vary 1/4" (Diagram Not to scale)