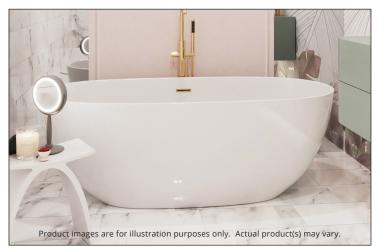

# PRODUCT INFORMATION: NOT AVAILABLE IN B.C

Valley's AMBER freestanding bath is a bold, expressionistic addition to any bathroom. A backrest perfect for cradling the curves of the body for optimal comfort during a soak. *This tub comes with an integral slotted overflow and a white pop-up drain is included*. Complies with CSA & IAPMO standards