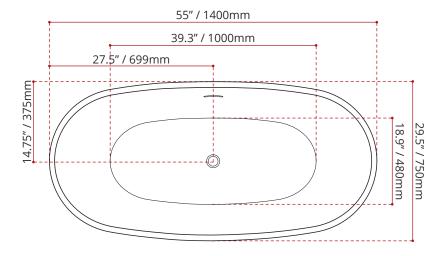

# **ACRYLIC FREESTANDING BATHTUB**

| MODEL No. | FINISH                   |  |
|-----------|--------------------------|--|
| 939       | <b>GW</b><br>GLOSS WHITE |  |

| DIMENSIONS                                                                                        | WATER DEPTH                      | CAPACITY                       |
|---------------------------------------------------------------------------------------------------|----------------------------------|--------------------------------|
| <ul><li>Length: 55" / 1400mm</li><li>Width: 29.5" / 750mm</li><li>Height: 22.8" / 580mm</li></ul> | 14" / 356mm<br>Drain to overflow | 45 gal.<br>170 litres of water |

# JETTING OPTION

- 16 AIR ILLUSION JETS
- 16 SANTE AIR JETS
- CHROMATHERAPY
- COMFORT WARM SYSTEM

DISCLAIMER: Measurements may vary  $\frac{1}{2}$  ¼" (Diagram Not to scale)

**NOT AVAILABLE IN B.C** 