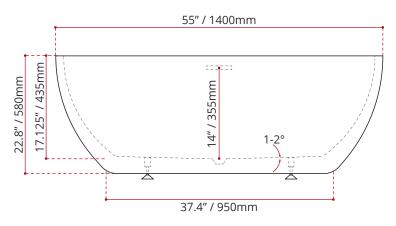

# **ACRYLIC FREESTANDING BATHTUB**

| MODEL No. | FINISH                   |  |
|-----------|--------------------------|--|
| 939       | <b>GW</b><br>GLOSS WHITE |  |

| DIMENSIONS                                                                                        | WATER DEPTH                      | CAPACITY                       |
|---------------------------------------------------------------------------------------------------|----------------------------------|--------------------------------|
| <ul><li>Length: 55" / 1400mm</li><li>Width: 29.5" / 750mm</li><li>Height: 22.8" / 580mm</li></ul> | 14" / 356mm<br>Drain to overflow | 45 gal.<br>170 litres of water |

# JETTING OPTION

- 16 AIR ILLUSION JETS
- 16 SANTE AIR JETS
- CHROMATHERAPY
- COMFORT WARM SYSTEM

DISCLAIMER: Measurements may vary  $\frac{1}{2}$  ¼" (Diagram Not to scale)

**NOT AVAILABLE IN B.C** 