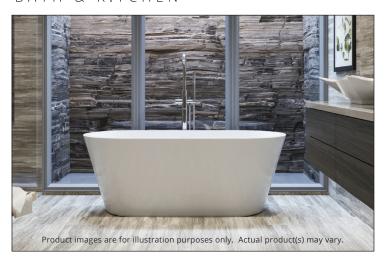

#### PRODUCT INFORMATION:

Valley's AVOS is a modern freestanding bath with a wide, deep bathing well. A gentle slope offers a more leisurely soak. Made from high gloss, crack-resistant acrylic, this tub is long-lasting and highly durable. *This tub comes with an integral slotted overflow and a white pop-up drain is included*. Complies with CSA & IAPMO standards