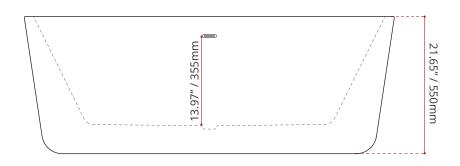

# **ACRYLIC FREESTANDING BATHTUB**

| MODEL No. | FINISH                   |  |
|-----------|--------------------------|--|
| 913       | <b>GW</b><br>GLOSS WHITE |  |

| DIMENSIONS                                                                                            | WATER DEPTH                         | CAPACITY                       |
|-------------------------------------------------------------------------------------------------------|-------------------------------------|--------------------------------|
| <ul><li>Length: 58.46" / 1485mm</li><li>Width: 31.1" / 790mm</li><li>Height: 21.65" / 550mm</li></ul> | 13.97" / 355mm<br>Drain to overflow | 53 gal.<br>200 litres of water |