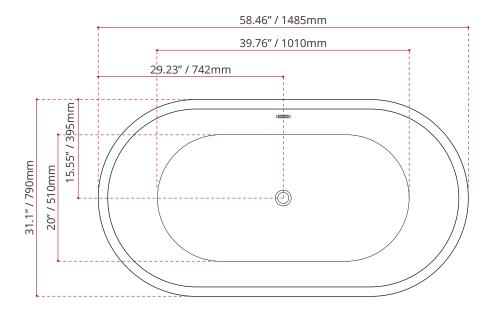

# **ACRYLIC FREESTANDING BATHTUB**

| MODEL No. | FINISH                   |  |
|-----------|--------------------------|--|
| 913       | <b>GW</b><br>GLOSS WHITE |  |

| DIMENSIONS                                                                                            | WATER DEPTH                         | CAPACITY                       |
|-------------------------------------------------------------------------------------------------------|-------------------------------------|--------------------------------|
| <ul><li>Length: 58.46" / 1485mm</li><li>Width: 31.1" / 790mm</li><li>Height: 21.65" / 550mm</li></ul> | 13.97" / 355mm<br>Drain to overflow | 53 gal.<br>200 litres of water |