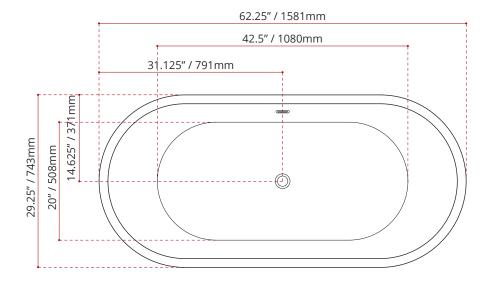

## **ACRYLIC FREESTANDING BATHTUB**

| MODEL No. | FINISH                   |
|-----------|--------------------------|
| 914       | <b>GW</b><br>GLOSS WHITE |

| DIMENSIONS                                                                                          | WATER DEPTH                         | CAPACITY                         |
|-----------------------------------------------------------------------------------------------------|-------------------------------------|----------------------------------|
| <ul><li>Length: 62.25" / 1581mm</li><li>Width: 29.25" / 743mm</li><li>Height: 23" / 584mm</li></ul> | 14.17" / 360mm<br>Drain to overflow | 63.4 gal.<br>240 litres of water |