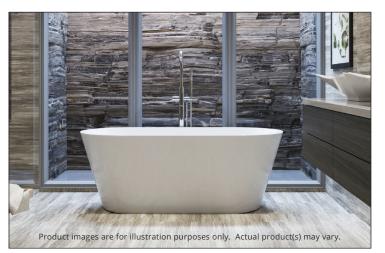

#### PRODUCT INFORMATION:

Valley's AVOS is a modern freestanding bath with a wide, deep bathing well. A gentle slope offers a more leisurely soak. Made from high gloss, crack-resistant acrylic, this tub is long-lasting and highly durable. *This tub comes with an integral slotted overflow and a white pop-up drain is included*. Complies with CSA & IAPMO standards