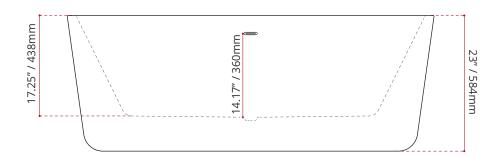

## **ACRYLIC FREESTANDING BATHTUB**

| MODEL No. | FINISH                   |
|-----------|--------------------------|
| 914       | <b>GW</b><br>GLOSS WHITE |

| DIMENSIONS                                                                                          | WATER DEPTH                         | CAPACITY                         |
|-----------------------------------------------------------------------------------------------------|-------------------------------------|----------------------------------|
| <ul><li>Length: 62.25" / 1581mm</li><li>Width: 29.25" / 743mm</li><li>Height: 23" / 584mm</li></ul> | 14.17" / 360mm<br>Drain to overflow | 63.4 gal.<br>240 litres of water |