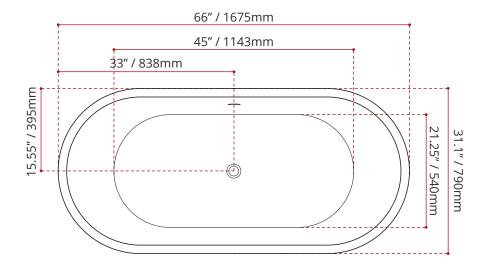

#### **ACRYLIC FREESTANDING BATHTUB**

| MODEL No. | FINISH                   |  |
|-----------|--------------------------|--|
| 953       | <b>GW</b><br>GLOSS WHITE |  |

| DIMENSIONS                                                                                        | WATER DEPTH                        | CAPACITY                       |
|---------------------------------------------------------------------------------------------------|------------------------------------|--------------------------------|
| <ul><li>Length: 66" / 1675mm</li><li>Width: 31.1" / 790mm</li><li>Height: 23.4" / 595mm</li></ul> | 14.5" / 368mm<br>Drain to overflow | 60 gal.<br>227 litres of water |