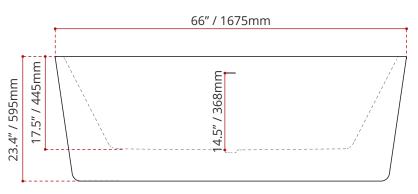

#### **ACRYLIC FREESTANDING BATHTUB**

| MODEL No. | FINISH                   |  |
|-----------|--------------------------|--|
| 953       | <b>GW</b><br>GLOSS WHITE |  |

| DIMENSIONS                                                                                        | WATER DEPTH                        | CAPACITY                       |
|---------------------------------------------------------------------------------------------------|------------------------------------|--------------------------------|
| <ul><li>Length: 66" / 1675mm</li><li>Width: 31.1" / 790mm</li><li>Height: 23.4" / 595mm</li></ul> | 14.5" / 368mm<br>Drain to overflow | 60 gal.<br>227 litres of water |