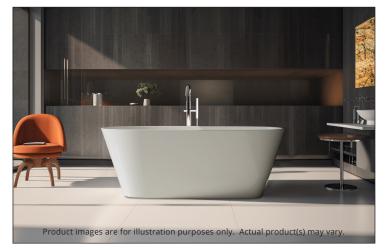

#### PRODUCT INFORMATION:

Valley's AVOS is a modern freestanding bath with a wide, deep bathing well. A gentle slope offers a more leisurely soak. Made from high gloss, crack-resistant acrylic, this tub is long-lasting and highly durable. *This tub comes with an integral slotted overflow and a pop-up drain is included*. Complies with CSA & IAPMO standards