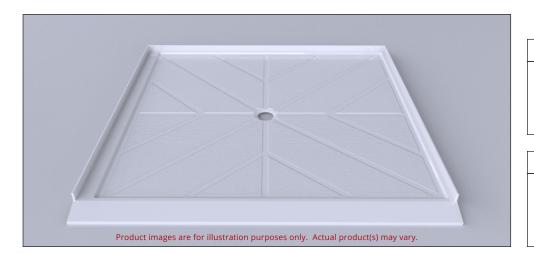

# **BARRIER FREE SHOWER BASE**

COLOUR OPTIONS ARE MADE TO ORDER - NO REFUND - NO RETURN -

### **BISCUIT FINISH**

MODEL No: BSSTCD60603

Valley's Barrier Free single threshold shower bases are engineered with a 2.5" ramp to allow wheelchair entry. Made with an integral anti-slip, textured bottom. Valley's acrylic shower bases are made out of high gloss, crack-resistant acrylic. Complies with CSA & IAPMO standards

## **DESCRIPTION:**

- · Center Drain
- · Single threshold
- High gloss / Crack-resistant acrylic
- Textured bottom
- · Made in Canada
- Complies with CSA & IAPMO standards