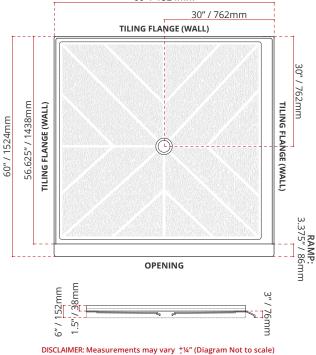

### **BISCUIT FINISH**

MODEL No: BSSTCD60603

Valley's Barrier Free single threshold shower bases are engineered with a 2.5" ramp to allow wheelchair entry. Made with an integral anti-slip, textured bottom. Valley's acrylic shower bases are made out of high gloss, crack-resistant acrylic. Complies with CSA & IAPMO standards

## **DESCRIPTION:**

- · Center Drain
- · Single threshold
- High gloss / Crack-resistant acrylic
- Textured bottom
- · Made in Canada
- Complies with CSA & IAPMO standards