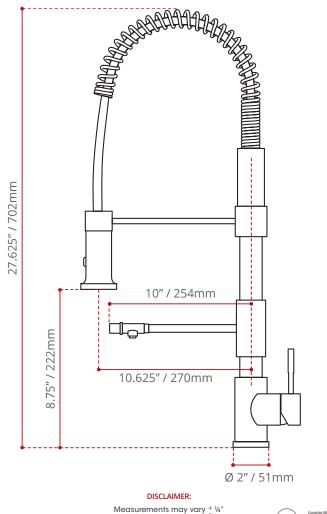

### SHIPPING INFORMATION:

• Lenght: 33.75" / 857mm

• Net Weight: 3.24 kg / 7.14 lbs.

• Width: 14.25" / 362mm

• Gross Weight: 3.85 kg / 8.48 lbs.

• Height: 3.25" / 83mm

(Diagram Not to scale)