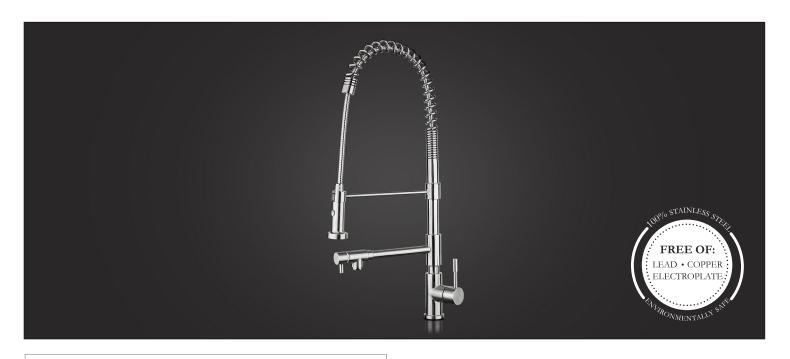

## CHEF PLUS \$1644.558.210 PURE WATER SERIES KITCHEN FAUCET

### **DESCRIPTION:**

- Single hole, single lever high-arc kitchen faucet
- Dual pull-out sprayhead with spray & stream
- 360° swivel spout for a full range of motion
- Brushed solid stainless steel construction
- High quality, drip-free ceramic cartridge
- Multi-functional design includes a rotating pot filler
- Complies with CSA & IAPMO standards

# FINISH: S1644.558.210 (Brushed Stainless Steel)