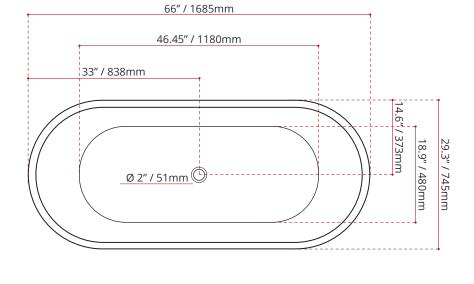

| 946 GLOSS WHITE | MODEL No. | FINISH |
|-----------------|-----------|--------|
|                 | 946       | ••••   |

| DIMENSIONS                                                                  | WATER DEPTH                      | CAPACITY                         |
|-----------------------------------------------------------------------------|----------------------------------|----------------------------------|
| • Lenght: 66" / 1685mm<br>• Width: 29.3" / 745mm<br>• Height: 23.6" / 600mm | 14" / 355mm<br>Drain to overflow | 53.3 gal.<br>201 litres of water |