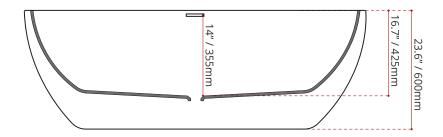

| 946 GLOSS WHITE | MODEL No. | FINISH |
|-----------------|-----------|--------|
|                 | 946       | ••••   |

| DIMENSIONS                                                                  | WATER DEPTH                      | CAPACITY                         |
|-----------------------------------------------------------------------------|----------------------------------|----------------------------------|
| • Lenght: 66" / 1685mm<br>• Width: 29.3" / 745mm<br>• Height: 23.6" / 600mm | 14" / 355mm<br>Drain to overflow | 53.3 gal.<br>201 litres of water |