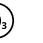

## ACRYLIC ALL IN ONE PLUNGE BATHTUB

| MODEL No. | FINISH                |
|-----------|-----------------------|
| 976       | <b>GB</b> GLOSS BLACK |

| DIMENSIONS                | WATER DEPTH | CAPACITY            |
|---------------------------|-------------|---------------------|
| • Lenght: 76.77" / 1950mm | 22" / 560mm | 88 gal.             |
| • Width: 31.5" / 800mm    |             | 333 litres of water |
| • Height: 28" / 710mm     |             |                     |