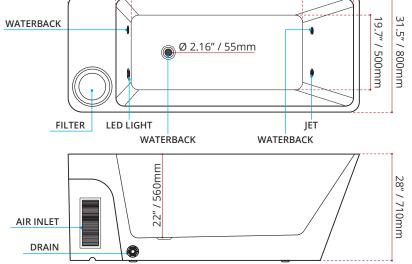

## ACRYLIC ALL IN ONE PLUNGE BATHTUB

| MODEL No. | FINISH                |
|-----------|-----------------------|
| 976       | <b>GB</b> GLOSS BLACK |

| DIMENSIONS                | WATER DEPTH | CAPACITY            |
|---------------------------|-------------|---------------------|
| • Lenght: 76.77" / 1950mm | 22" / 560mm | 88 gal.             |
| • Width: 31.5" / 800mm    |             | 333 litres of water |
| • Height: 28" / 710mm     |             |                     |