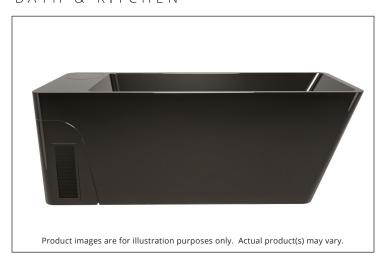

## ACRYLIC ALL IN ONE PLUNGE BATHTUB

| MODEL No. | FINISH                |
|-----------|-----------------------|
| 976       | <b>GB</b> GLOSS BLACK |

| DIMENSIONS                | WATER DEPTH | CAPACITY            |
|---------------------------|-------------|---------------------|
| • Lenght: 76.77" / 1950mm | 22" / 560mm | 88 gal.             |
| • Width: 31.5" / 800mm    |             | 333 litres of water |
| • Height: 28" / 710mm     |             |                     |

#### PRODUCT INFORMATION:

Experience the extraordinary with our **Element +** All-in-one Glacier Chill Plunge. Dive into crystal-clear, icy-cold water at 3°C, transforming the ice bath into a thrilling adventure. Effortlessly installed, it transitions seamlessly to hot water up to 104°F. Enjoy year-round indulgence indoors or outdoors. Elevate your well-being in style.

## **DESCRIPTION**

- Rectangular cold plunge bathtub
- Modern style
- · Crack-resistant acrylic
- Off-set centred drain location
- Cover included
- · High gloss finish