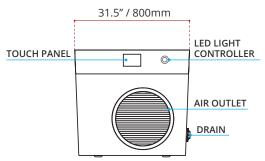

## ACRYLIC ALL IN ONE PLUNGE BATHTUB

| MODEL No. | FINISH                |
|-----------|-----------------------|
| 976       | <b>GB</b> GLOSS BLACK |

| DIMENSIONS                | WATER DEPTH | CAPACITY            |
|---------------------------|-------------|---------------------|
| • Lenght: 76.77" / 1950mm | 22" / 560mm | 88 gal.             |
| • Width: 31.5" / 800mm    |             | 333 litres of water |
| • Height: 28" / 710mm     |             |                     |