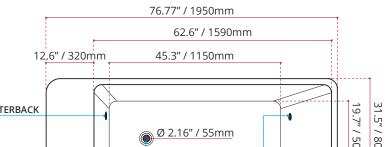

## ACRYLIC ALL IN ONE PLUNGE BATHTUB

| MODEL No. | FINISH                |
|-----------|-----------------------|
| 976       | <b>GB</b> GLOSS BLACK |

| DIMENSIONS                | WATER DEPTH | CAPACITY            |
|---------------------------|-------------|---------------------|
| • Lenght: 76.77" / 1950mm | 22" / 560mm | 88 gal.             |
| • Width: 31.5" / 800mm    |             | 333 litres of water |
| • Height: 28" / 710mm     |             |                     |