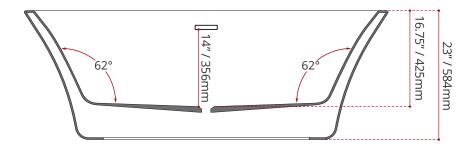

# **ACRYLIC FREESTANDING BATHTUB**

| MODEL No. | FINISH                   |
|-----------|--------------------------|
| 916       | <b>GW</b><br>GLOSS WHITE |

| DIMENSIONS                                                                                           | WATER DEPTH                      | CAPACITY                       |
|------------------------------------------------------------------------------------------------------|----------------------------------|--------------------------------|
| <ul><li>Lenght: 65.75" / 1670mm</li><li>Width: 29.375" / 746mm</li><li>Height: 23" / 584mm</li></ul> | 14" / 356mm<br>Drain to overflow | 42 gal.<br>159 litres of water |