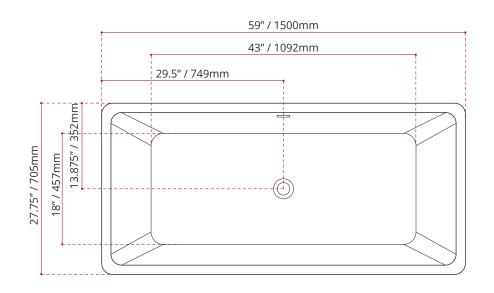

## VALLEY\* bath & kitchen

ACRYLIC FREESTANDING BATHTUB

| DIMENSIONS                                                                   | WATER DEPTH                         | CAPACITY                         |
|------------------------------------------------------------------------------|-------------------------------------|----------------------------------|
| • Length: 59" / 1500mm<br>• Width: 27.75" / 705mm<br>• Height: 23.6" / 600mm | 14.37" / 365mm<br>Drain to overflow | 62.6 gal.<br>237 litres of water |