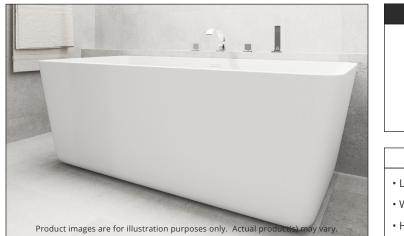

#### PRODUCT INFORMATION:

Valley's GEM freestanding bath is elegantly sculpted to please even the most extreme bathers. *This tub comes with an integral slotted overflow and a white pop-up drain is included*. Complies with CSA & IAPMO standards