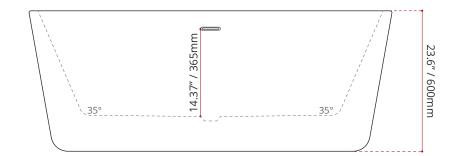

## VALLEY\* bath & kitchen

ACRYLIC FREESTANDING BATHTUB

| DIMENSIONS                                                                   | WATER DEPTH                         | CAPACITY                         |
|------------------------------------------------------------------------------|-------------------------------------|----------------------------------|
| • Length: 59" / 1500mm<br>• Width: 27.75" / 705mm<br>• Height: 23.6" / 600mm | 14.37" / 365mm<br>Drain to overflow | 62.6 gal.<br>237 litres of water |