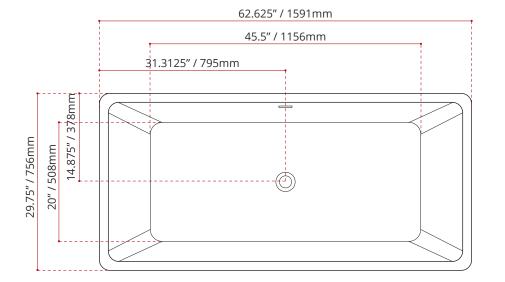

## **ACRYLIC FREESTANDING BATHTUB**

| MODEL No. | FINISH                   |
|-----------|--------------------------|
| 918       | <b>GW</b><br>GLOSS WHITE |

| DIMENSIONS                                                                                                   | WATER DEPTH                        | CAPACITY                       |
|--------------------------------------------------------------------------------------------------------------|------------------------------------|--------------------------------|
| <ul> <li>Length: 62.625" / 1591mm</li> <li>Width: 29.75" / 756mm</li> <li>Height: 23.125" / 587mm</li> </ul> | 13.5" / 345mm<br>Drain to overflow | 70 gal.<br>265 litres of water |