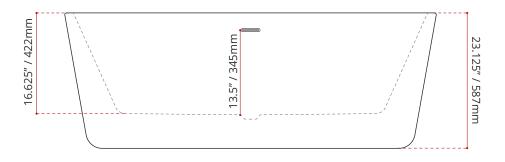

## **ACRYLIC FREESTANDING BATHTUB**

| MODEL No. | FINISH                   |
|-----------|--------------------------|
| 918       | <b>GW</b><br>GLOSS WHITE |

| DIMENSIONS                                                                                                   | WATER DEPTH                        | CAPACITY                       |
|--------------------------------------------------------------------------------------------------------------|------------------------------------|--------------------------------|
| <ul> <li>Length: 62.625" / 1591mm</li> <li>Width: 29.75" / 756mm</li> <li>Height: 23.125" / 587mm</li> </ul> | 13.5" / 345mm<br>Drain to overflow | 70 gal.<br>265 litres of water |