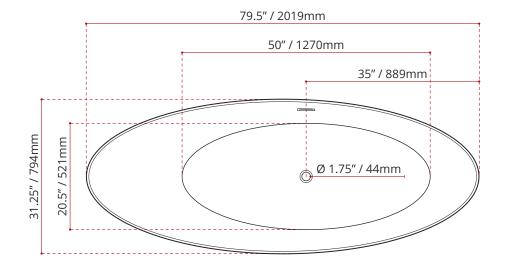

# **ACRYLIC FREESTANDING BATHTUB**

| MODEL No. | FINISH                   |  |
|-----------|--------------------------|--|
| 921       | <b>GW</b><br>GLOSS WHITE |  |

| DIMENSIONS                                                                                          | WATER DEPTH                         | CAPACITY                         |
|-----------------------------------------------------------------------------------------------------|-------------------------------------|----------------------------------|
| <ul><li>Length: 79.5" / 2019mm</li><li>Width: 31.25" / 794mm</li><li>Height: 40" / 1016mm</li></ul> | 12.25" / 311mm<br>Drain to overflow | 54.5 gal.<br>206 litres of water |