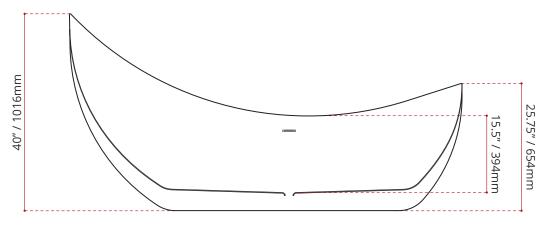

# **ACRYLIC FREESTANDING BATHTUB**

| MODEL No. | FINISH                   |  |
|-----------|--------------------------|--|
| 921       | <b>GW</b><br>GLOSS WHITE |  |

| DIMENSIONS                                                                                          | WATER DEPTH                         | CAPACITY                         |
|-----------------------------------------------------------------------------------------------------|-------------------------------------|----------------------------------|
| <ul><li>Length: 79.5" / 2019mm</li><li>Width: 31.25" / 794mm</li><li>Height: 40" / 1016mm</li></ul> | 12.25" / 311mm<br>Drain to overflow | 54.5 gal.<br>206 litres of water |