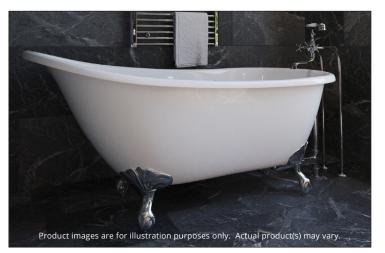

# PRODUCT INFORMATION:

The IMPERIAL freestanding clawfoot bathtub adds a classic touch to any bathroom space. With its elegant curves and high arch, this bath can easily become the statement piece in any setting. Valley's acrylic freestanding bathtubs are made out of high gloss, crack-resistant acrylic. Complies with CSA & IAPMO standards. Chrome clawfeet included.

(Drain & Clawfeet are not included & are sold separately.)