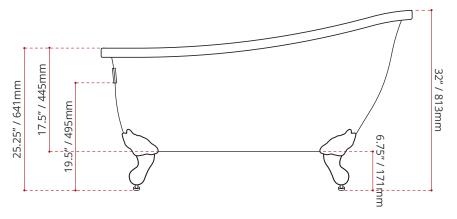

# **IMPERIAL140CF**

**ACRYLIC CLAWFOOT BATHTUB** 

| MODEL No. | FINISH                   |
|-----------|--------------------------|
| 935       | <b>GW</b><br>GLOSS WHITE |

| DIMENSIONS                                                                                       | WATER DEPTH                      | CAPACITY                       |
|--------------------------------------------------------------------------------------------------|----------------------------------|--------------------------------|
| <ul><li>Length: 55.25" / 1403mm</li><li>Width: 27" / 686mm</li><li>Height: 32" / 813mm</li></ul> | 12" / 305mm<br>Drain to overflow | 32 gal.<br>121 litres of water |

# 55.25" / 1403mm 36" / 914mm 10.25" / 260mm 7" / 432mm

DISCLAIMER: Measurements may vary ± 1/4" (Diagram Not to scale)