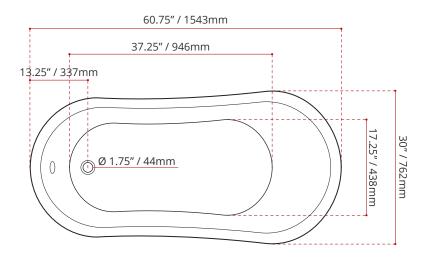

# IMPERIAL155CF

**ACRYLIC CLAWFOOT BATHTUB** 

| MODEL No. | FINISH                   |
|-----------|--------------------------|
| 936       | <b>GW</b><br>GLOSS WHITE |

| DIMENSIONS                                                                                         | WATER DEPTH                       | CAPACITY                       |
|----------------------------------------------------------------------------------------------------|-----------------------------------|--------------------------------|
| <ul><li>Length: 60.75" / 1543mm</li><li>Width: 30" / 762mm</li><li>Height: 32.5" / 826mm</li></ul> | 12.5" /318mm<br>Drain to overflow | 35 gal.<br>132 litres of water |

DISCLAIMER: Measurements may vary + 1/4" (Diagram Not to scale)