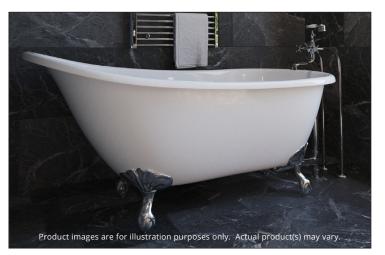

### PRODUCT INFORMATION:

The IMPERIAL freestanding clawfoot bathtub adds a classic touch to any bathroom space. With its elegant curves and high arch, this bath can easily become the statement piece in any setting. Valley's acrylic freestanding bathtubs are made out of high gloss, crack-resistant acrylic. Complies with CSA & IAPMO standards. Chrome clawfeet included.

(Drain & Clawfeet are not included & are sold separately.)