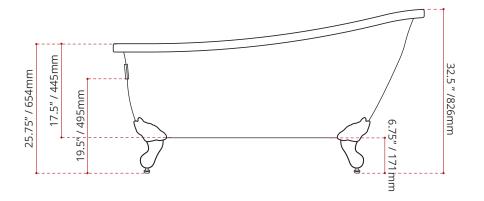

# IMPERIAL155CF

**ACRYLIC CLAWFOOT BATHTUB** 

| MODEL No. | FINISH                   |
|-----------|--------------------------|
| 936       | <b>GW</b><br>GLOSS WHITE |

| DIMENSIONS                                                                                         | WATER DEPTH                       | CAPACITY                       |
|----------------------------------------------------------------------------------------------------|-----------------------------------|--------------------------------|
| <ul><li>Length: 60.75" / 1543mm</li><li>Width: 30" / 762mm</li><li>Height: 32.5" / 826mm</li></ul> | 12.5" /318mm<br>Drain to overflow | 35 gal.<br>132 litres of water |

DISCLAIMER: Measurements may vary + 1/4" (Diagram Not to scale)