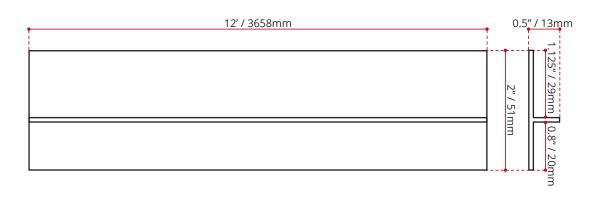

#### **TILING FLANGE SPEC**

#### **DISCLAIMER:**

Measurements may vary + 1/4" (Diagram Not to scale)