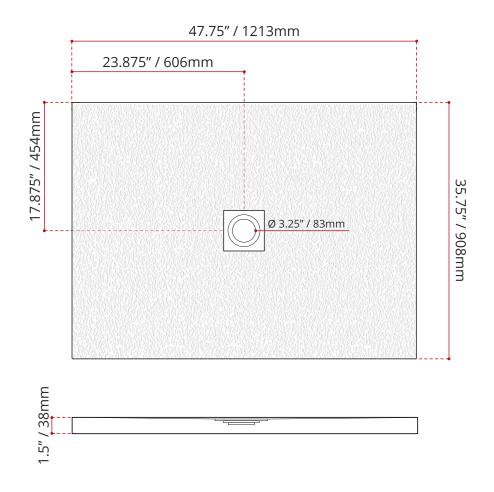

#### **TILING FLANGE SPEC**

#### **DISCLAIMER:**

Measurements may vary + 1/4" (Diagram Not to scale)