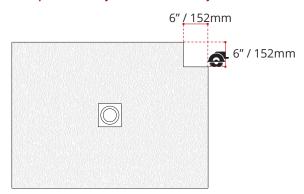

### **JADE SHOWER BASE CUTTING OPTIONS**

If exposed edges of the shower (those that are not sitting up against a wall) are being cut, please note that the edge will not be finished. The customer can purchase a touch-up kit to finish on site, or Valley can factory-finish at an additional cost. (Please speak to a Valley representative for further information.)

#### Cut up to 6" max. from each corner of the base