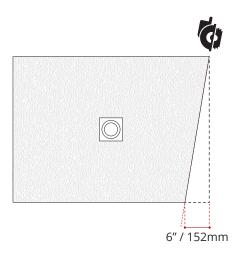

### **JADE SHOWER BASE CUTTING OPTIONS**

If exposed edges of the shower (those that are not sitting up against a wall) are being cut, please note that the edge will not be finished. The customer can purchase a touch-up kit to finish on site, or Valley can factory-finish at an additional cost. (Please speak to a Valley representative for further information.)

#### Cut up to 6" max.