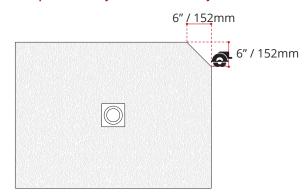

5mm

• **Gross Weight:** 71 kg / 157 lbs

• Height: 5" / 127mm





#### SHILA STONE ZERO THRESHOLD CENTER DRAIN SHOWER BASE



#### **TILING FLANGE SPEC**



#### **DISCLAIMER:**

Measurements may vary + 1/4" (Diagram Not to scale)



# JDZTCD4836

### **JADE SHOWER BASE CUTTING OPTIONS**

If exposed edges of the shower (those that are not sitting up against a wall) are being cut, please note that the edge will not be finished. The customer can purchase a touch-up kit to finish on site, or Valley can factory-finish at an additional cost. (Please speak to a Valley representative for further information.)

#### Cut up to 3" max. from each side of the base



#### Cut up to 6" max.



#### Cut up to 6" max. from each corner of the base



#### Cut up to 6" max. from each corner of the base