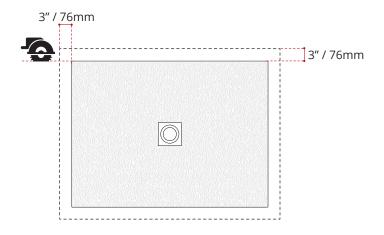

### **JADE SHOWER BASE CUTTING OPTIONS**

If exposed edges of the shower (those that are not sitting up against a wall) are being cut, please note that the edge will not be finished. The customer can purchase a touch-up kit to finish on site, or Valley can factory-finish at an additional cost. (Please speak to a Valley representative for further information.)

#### Cut up to 3" max. from each side of the base