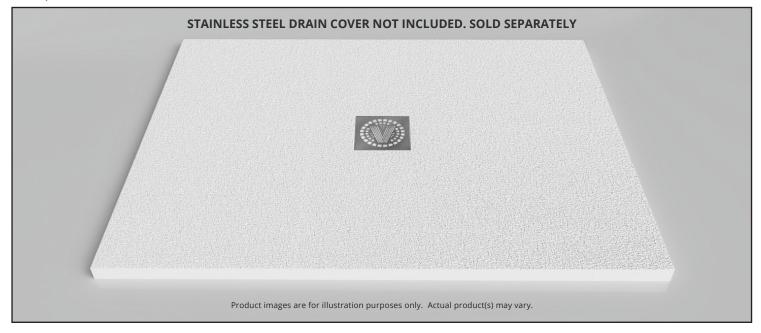

#### SHILA STONE ZERO THRESHOLD CENTER DRAIN SHOWER BASE

| MATTE WHITE FINISH | GLOSS WHITE FINISH |
|--------------------|--------------------|
| JDZTCD4836MW       | JDZTCD4836GW       |

#### **DESCRIPTION:**

- Zero threshold shower base (No tiling flange)
- Made from Shila Stone cast resin
- Stain, scratch and crack resistance
- · Hygienic material
- Textured bottom for anti-slip purposes
- Center drain location
- 12ft. tiling flange included (it can be installed as
- a single, double, triple and zero threshold base.)

#### SHILA STONE ZERO THRESHOLD CENTER DRAIN SHOWER BASE