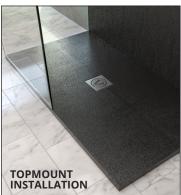

#### **DESCRIPTION:**

- Zero threshold shower base (No tiling flange)
- Made from Shila Stone cast resin
- Stain, scratch and crack resistance
- · Hygienic material
- Textured bottom for anti-slip purposes
- Center drain location
- 12ft. tiling flange included (it can be installed as
- a single, double, triple and zero threshold base.)