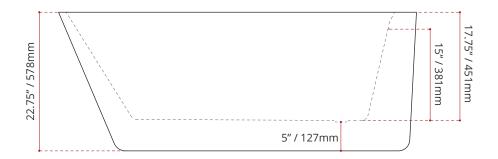

# **JUSTINIAN59**

**ACRYLIC FREESTANDING BATHTUB** 

| MODEL No. | FINISH                   |  |
|-----------|--------------------------|--|
| 923       | <b>GW</b><br>GLOSS WHITE |  |

| DIMENSIONS                                                                                              | WATER DEPTH                      | CAPACITY                       |
|---------------------------------------------------------------------------------------------------------|----------------------------------|--------------------------------|
| <ul><li>Length: 58.75" / 1492mm</li><li>Width: 29.375" / 746mm</li><li>Height: 22.75" / 578mm</li></ul> | 15" / 381mm<br>Drain to overflow | 47 gal.<br>178 litres of water |