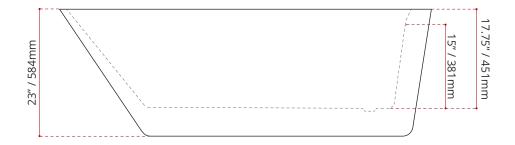

# **JUSTINIAN67**

**ACRYLIC FREESTANDING BATHTUB** 

| MODEL No. | FINISH                   |  |
|-----------|--------------------------|--|
| 924       | <b>GW</b><br>GLOSS WHITE |  |

| DIMENSIONS                                                                                           | WATER DEPTH                      | CAPACITY                       |
|------------------------------------------------------------------------------------------------------|----------------------------------|--------------------------------|
| <ul><li>Length: 66.75" / 1695mm</li><li>Width: 29.375" / 746mm</li><li>Height: 23" / 584mm</li></ul> | 15" / 381mm<br>Drain to overflow | 54 gal.<br>204 litres of water |