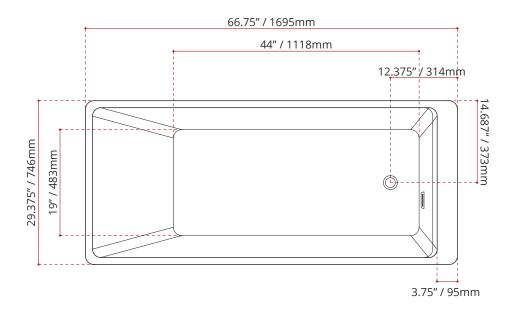

# **JUSTINIAN67**

**ACRYLIC FREESTANDING BATHTUB** 

| MODEL No. | FINISH                   |  |
|-----------|--------------------------|--|
| 924       | <b>GW</b><br>GLOSS WHITE |  |

| DIMENSIONS                                                                                           | WATER DEPTH                      | CAPACITY                       |
|------------------------------------------------------------------------------------------------------|----------------------------------|--------------------------------|
| <ul><li>Length: 66.75" / 1695mm</li><li>Width: 29.375" / 746mm</li><li>Height: 23" / 584mm</li></ul> | 15" / 381mm<br>Drain to overflow | 54 gal.<br>204 litres of water |