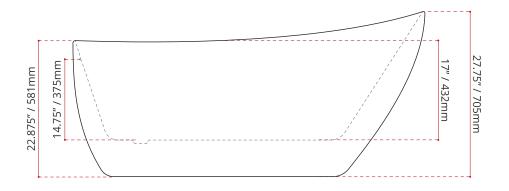

| DIMENSIONS                                                                                             | WATER DEPTH                         | CAPACITY                          |
|--------------------------------------------------------------------------------------------------------|-------------------------------------|-----------------------------------|
| <ul><li>Lenght: 59.375 / 1508mm</li><li>Width: 29.25" / 743mm</li><li>Height: 27.75" / 705mm</li></ul> | 13.78" / 350mm<br>Drain to overflow | 58.12 gal.<br>220 litres of water |