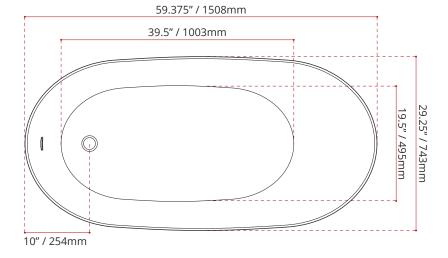

| DIMENSIONS                                                                                             | WATER DEPTH                         | CAPACITY                          |
|--------------------------------------------------------------------------------------------------------|-------------------------------------|-----------------------------------|
| <ul><li>Lenght: 59.375 / 1508mm</li><li>Width: 29.25" / 743mm</li><li>Height: 27.75" / 705mm</li></ul> | 13.78" / 350mm<br>Drain to overflow | 58.12 gal.<br>220 litres of water |