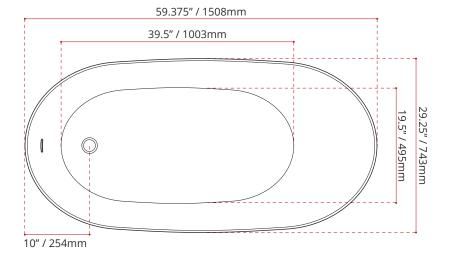

## **NOVA59WHT**

**ACRYLIC FREESTANDING BATHTUB** 

| MODEL No. | FINISH                   |  |
|-----------|--------------------------|--|
| 949       | <b>GW</b><br>GLOSS WHITE |  |

| DIMENSIONS                                                                                             | WATER DEPTH                         | CAPACITY                          |
|--------------------------------------------------------------------------------------------------------|-------------------------------------|-----------------------------------|
| <ul><li>Lenght: 59.375 / 1508mm</li><li>Width: 29.25" / 743mm</li><li>Height: 27.75" / 705mm</li></ul> | 13.78" / 350mm<br>Drain to overflow | 58.12 gal.<br>220 litres of water |