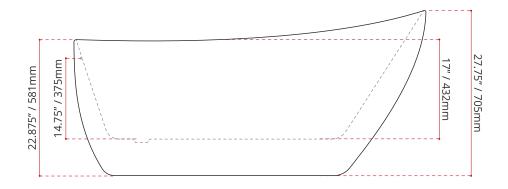

## **NOVA59WHT**

**ACRYLIC FREESTANDING BATHTUB** 

| MODEL No. | FINISH                   |  |
|-----------|--------------------------|--|
| 949       | <b>GW</b><br>GLOSS WHITE |  |

| DIMENSIONS                                                                                             | WATER DEPTH                         | CAPACITY                          |
|--------------------------------------------------------------------------------------------------------|-------------------------------------|-----------------------------------|
| <ul><li>Lenght: 59.375 / 1508mm</li><li>Width: 29.25" / 743mm</li><li>Height: 27.75" / 705mm</li></ul> | 13.78" / 350mm<br>Drain to overflow | 58.12 gal.<br>220 litres of water |