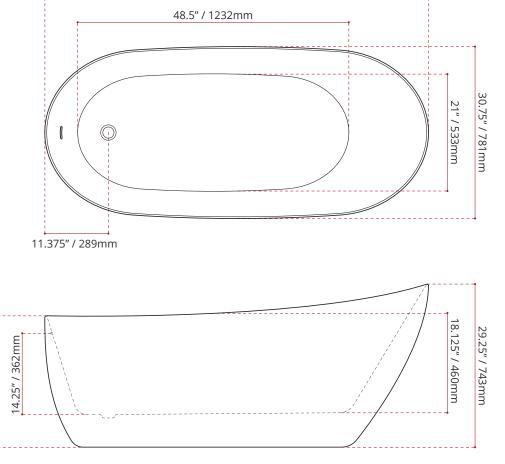

### ACRYLIC FREESTANDING BATHTUB

| DIMENSIONS                                                                       | WATER DEPTH                         | CAPACITY                          |
|----------------------------------------------------------------------------------|-------------------------------------|-----------------------------------|
| • Length: 68.625" / 1743mm<br>• Width: 30.75" / 781mm<br>• Height: 29.25" /743mm | 14.25" / 362mm<br>Drain to overflow | 68.42 gal.<br>259 litres of water |

#### **PRODUCT INFORMATION:**

23.5" / 597mm

Valley's NOVAWHT is a freestanding bath that adds a creative flare to any bathroom. The design was influenced by all the things marble represents: wonder, mysticism and beauty. A sloped backrest is perfect for a soak and draining tension from the body. *This tub comes with a white integral slotted* overflow and a white pop-up drain is included. Complies with CSA & IAPMO standards