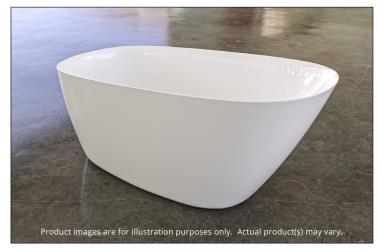

#### **PRODUCT INFORMATION:**

23.5" / 597mm

Valley's NOVAWHT is a freestanding bath that adds a creative flare to any bathroom. The design was influenced by all the things marble represents: wonder, mysticism and beauty. A sloped backrest is perfect for a soak and draining tension from the body. *This tub comes with a white integral slotted* overflow and a white pop-up drain is included. Complies with CSA & IAPMO standards