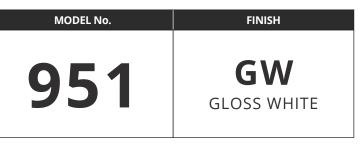

# NOVA68WHT

### ACRYLIC FREESTANDING BATHTUB





| DIMENSIONS                                                                       | WATER DEPTH                         | CAPACITY                          |
|----------------------------------------------------------------------------------|-------------------------------------|-----------------------------------|
| • Length: 68.625" / 1743mm<br>• Width: 30.75" / 781mm<br>• Height: 29.25" /743mm | 14.25" / 362mm<br>Drain to overflow | 68.42 gal.<br>259 litres of water |

#### **PRODUCT INFORMATION:**

23.5" / 597mm

Valley's NOVAWHT is a freestanding bath that adds a creative flare to any bathroom. The design was influenced by all the things marble represents: wonder, mysticism and beauty. A sloped backrest is perfect for a soak and draining tension from the body. *This tub comes with