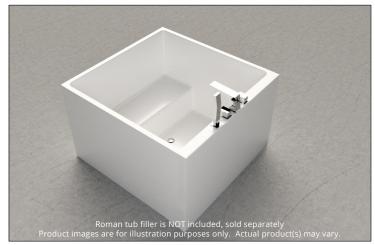

## PRODUCT INFORMATION:

The creation of Valley's OFURO was influenced by the compact soakers traditionally introduced in Japan. Culturally, these are meant to be an oasis of relaxation and this is exactly what the Ofuro offers. An integral seat creates a comfortable and peaceful bathing experience. *This tub comes with a white integral slotted overflow and a white pop-up drain is included*.Complies with CSA & IAPMO standards