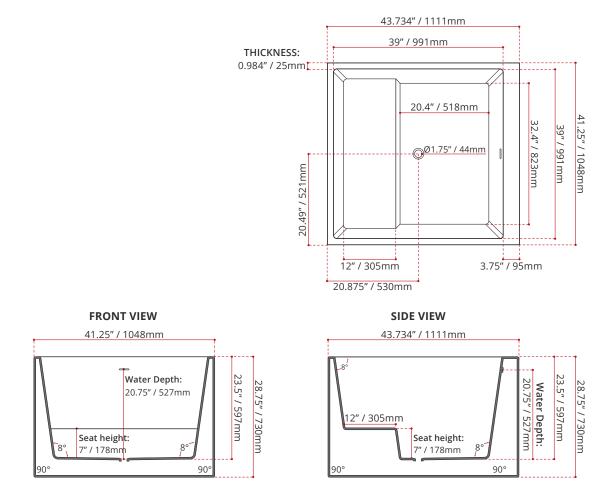

## OFURO

ACRYLIC FREESTANDING BATHTUB

| DIMENSIONS                                                                        | WATER DEPTH                         | CAPACITY                       |
|-----------------------------------------------------------------------------------|-------------------------------------|--------------------------------|
| • Lenght: 43.73" / 1111mm<br>• Width: 41.25" / 1048mm<br>• Height: 28.75" / 730mm | 20.75" / 527mm<br>Drain to overflow | 87 gal.<br>329 litres of water |

## SHIPPING INFORMATION:

• Lenght: 45" / 1143mm • Width: 42" / 1067mm

• Height: 29" / 737mm

- Net Weight: 43 kg / 95 lbs.
- Gross Weight: 54 kg / 119 lbs.

TOP VIEW

DISCLAIMER: Measurements may vary + 1/4" (Diagram Not to scale)