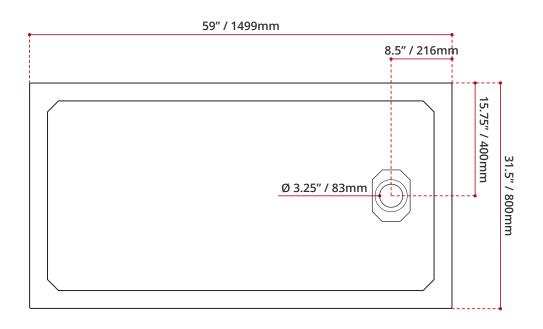

#### SHIPPING INFORMATION:

Lenght: 62" / 1575mm
Net Weight: 66 kg / 145 lbs
Width: 38" / 965mm
Gross Weight: 71 kg / 157 lbs

• Height: 5" / 127mm

DISCLAIMER: Measurements may vary  $\frac{1}{2}\,1\!\!4''$  (Diagram Not to scale)