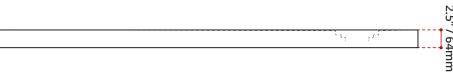

#### SHIPPING INFORMATION:

Lenght: 62" / 1575mm
Net Weight: 66 kg / 145 lbs
Width: 38" / 965mm
Gross Weight: 71 kg / 157 lbs

• Height: 5" / 127mm

DISCLAIMER: Measurements may vary  $\frac{1}{2}\,1\!\!4''$  (Diagram Not to scale)