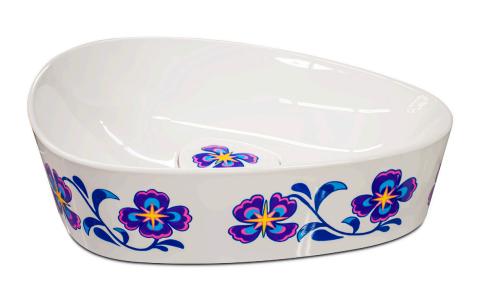

## BE THE LIGHT ORE (OREBTL)

SHILA STONE BASIN

Product images are for illustration purposes only. Actual product(s) may vary.

## **DESCRIPTION**

The Ore Shila Stone custom basin is a true masterpiece, meticulously crafted by the skilled artisans of Valley Bath & Kitchen. It bears the unique touch of Punjabi-Canadian illustrator and video game artist, Anu Chouhan, whose creative vision brought it to life. Anu's inspiration for this remarkable piece was to infuse it with vibrancy, joy, and a touch of whimsy, all while staying true to its underlying theme.

The basin's design features an enchanting tapestry of interconnected blooming flowers and stars, each element carefully symbolizing the journey of self-growth and the profound significance of supporting one another to attain happiness and success.