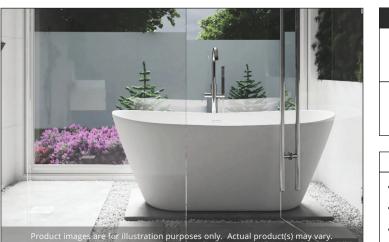

## RUBY FREESTANDING STONE RESIN BATHTUB

## PRODUCT INFORMATION:

**VALLEY**\*

AFFORDABLE LUXURY

The RUBY freestanding bath is named after the historic gemstone that's like no other. This tub's curvaceous design is like one's own utopian bath, influenced by a Ruby's positive energy and vitality. *This tub comes with an integral slotted overflow and a chrome pop-up drain is included*. Complies with CSA & IAPMO standards.