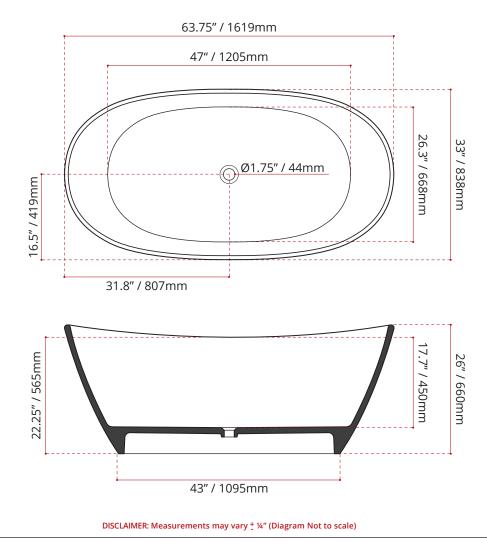

## MODEL No. FINISH 958MW MW MATTE WHITE 958GW GW GLOSS WHITE

| DIMENSIONS                | WATER DEPTH                         | CAPACITY                       |
|---------------------------|-------------------------------------|--------------------------------|
| • Length: 63.75" / 1619mm | 15.25" / 387mm<br>Drain to overflow | 80 gal.<br>303 litres of water |
| • Width: 33" / 838mm      |                                     |                                |
| • Height: 25" / 635mm     |                                     |                                |

- Length: 70" / 1778mm
- Width: 36" / 914mm Gro
- Height: 26" / 660mm
- Net Weight: 150 kg / 330 lbs
- Gross Weight: 180 kg / 397 lbs