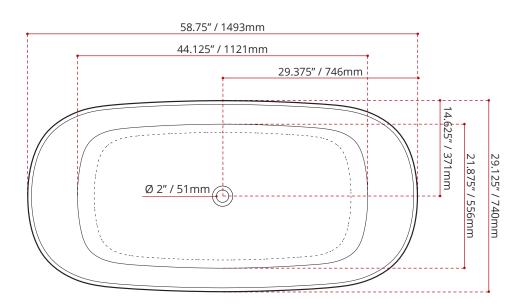

| DIMENSIONS                                                                                           | WATER DEPTH                         | CAPACITY                       |
|------------------------------------------------------------------------------------------------------|-------------------------------------|--------------------------------|
| <ul><li>Lenght: 58.75" / 1493mm</li><li>Width: 29.125" / 740mm</li><li>Height: 22" / 560mm</li></ul> | 14.25" / 362mm<br>Drain to overflow | 60 gal.<br>227 litres of water |