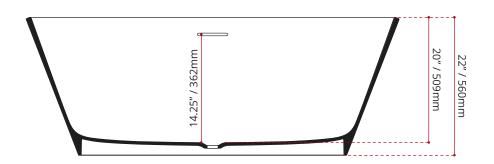

| DIMENSIONS                                                                                           | WATER DEPTH                         | CAPACITY                       |
|------------------------------------------------------------------------------------------------------|-------------------------------------|--------------------------------|
| <ul><li>Lenght: 58.75" / 1493mm</li><li>Width: 29.125" / 740mm</li><li>Height: 22" / 560mm</li></ul> | 14.25" / 362mm<br>Drain to overflow | 60 gal.<br>227 litres of water |