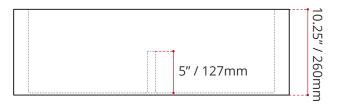

# SAPRJ3320AGLDBG

APRON DOUBLE BOWL KITCHEN SINK



#### **DESCRIPTION:**

- Double bowl 10° radius kitchen sink
- Undermount install with flat apron front
- Handcrafted from T-304 brushed stainless steel
- Durable commercial-grade 16 gauge thickness
- Off-set Back Drain location
- Drain groove design
- StoneGuard undercoated over rubber pad
- Sink grid and basket strainer included

### **MINIMUM CABINET SIZE:**

36" / 914mm

### SINK GRID OPTION

BG3642GLD (x2)

## FINISH:



GOLD

#### SHIPPING INFORMATION:

• Lenght: 35.25" / 895mm

• Net Weight: 15 kg / 33 lbs.

• Width: 23" / 584mm

• Gross Weight: 17.5 kg / 38.5lbs.

• Height: 12.875" / 327mm





DISCLAIMER: Measurements may vary ± ¼" (Diagram Not to scale)