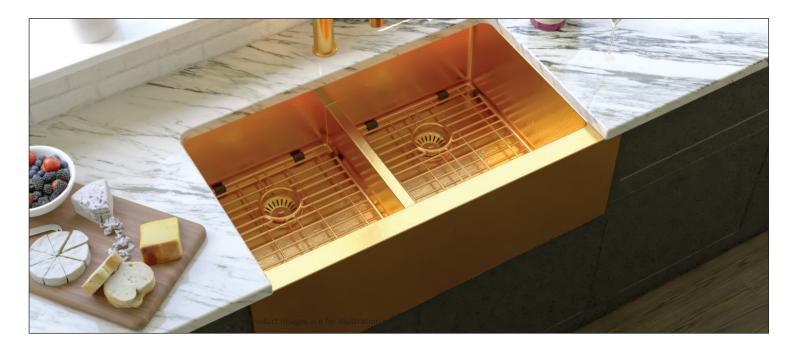

# SAPRJ3320AGLDBG

APRON DOUBLE BOWL KITCHEN SINK

#### **DESCRIPTION:**

- Double bowl 10° radius kitchen sink
- Undermount install with flat apron front
- Handcrafted from T-304 brushed stainless steel
- Durable commercial-grade 16 gauge thickness
- Off-set Back Drain location
- Drain groove design
- StoneGuard undercoated over rubber pad
- Sink grid and basket strainer included

## FINISH:

GOLD