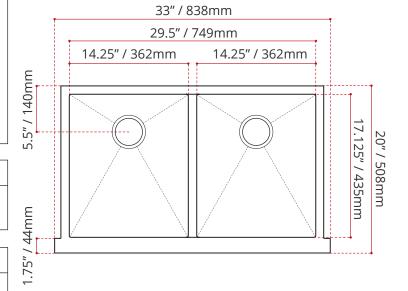

### **MINIMUM CABINET SIZE:**

36" / 914mm

### SINK GRID OPTION

BG3642GLD (x2)