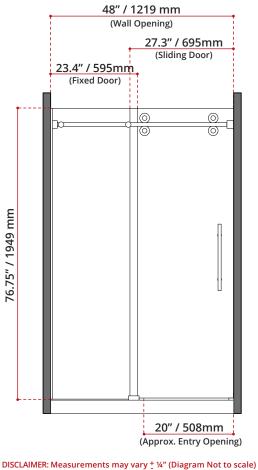

## **SD10A-120GP** GLASS PANELS FOR 48" OPENING

**DISCLAIMER:** THESE ARE ONLY THE GLASS PANELS, FOR INSTALLATION PURPOSES YOU MUST PAIR IT WITH A SHOWER DOOR HARDWARE

## **DESCRIPTION:**

- Fixed panel & Sliding door
- Glass Type: Clear, tempered glass
- Glass Thickness: 10mm
- Door height: 76.75"
- Opening: 48"
- Complies with CSA & IAPMO standards

| SHIPPING INFORMATION<br>(BOX 1 of 2) : | SHIPPING INFORMATION<br>(BOX 2 of 2) : |
|----------------------------------------|----------------------------------------|
| • Lenght: 25.4 / 645mm                 | • Lenght: 30" / 762mm                  |
| • Width: 2.16" / 55mm                  | • Width: 2.16" / 55mm                  |
| • Height: 80" / 2030mm                 | • Height: 79.5" / 2020mm               |
| • Net Weight: 47 kg / 103lbs.          | • Net Weight: 36 kg / 79.3lbs.         |
| • Gross Weight: 50 kg / 110lbs.        | • Gross Weight: 40 kg / 88lbs.         |