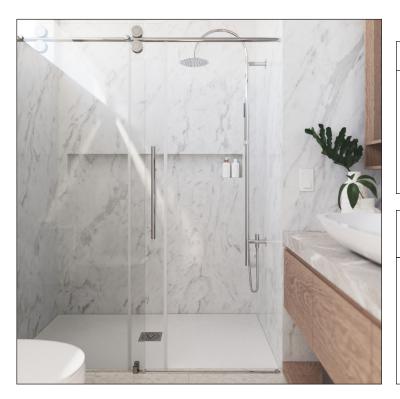

## **DESCRIPTION:**

- Fixed panel & Sliding door
- Glass Type: Clear, tempered glass
- Glass Thickness: 10mm
- Door height: 76.75"
- Opening: 48"
- Complies with CSA & IAPMO standards

| SHIPPING INFORMATION<br>(BOX 1 of 2) : | SHIPPING INFORMATION<br>(BOX 2 of 2) : |
|----------------------------------------|----------------------------------------|
| • Lenght: 25.4 / 645mm                 | • Lenght: 30" / 762mm                  |
| • Width: 2.16" / 55mm                  | • Width: 2.16" / 55mm                  |
| • Height: 80" / 2030mm                 | • Height: 79.5" / 2020mm               |
| • Net Weight: 47 kg / 103lbs.          | • Net Weight: 36 kg / 79.3lbs.         |
| • Gross Weight: 50 kg / 110lbs.        | • Gross Weight: 40 kg / 88lbs.         |