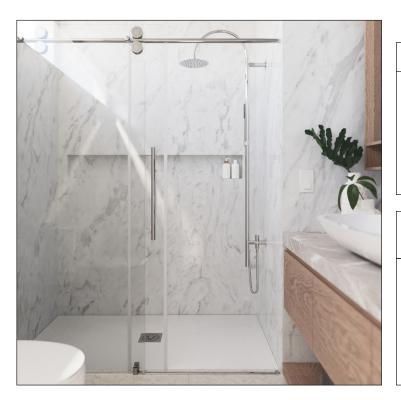

## **SD10A-135GP** GLASS PANELS FOR 53" OPENING

**DISCLAIMER:** THESE ARE ONLY THE GLASS PANELS, FOR INSTALLATION PURPOSES YOU MUST PAIR IT WITH A SHOWER DOOR HARDWARE

## **DESCRIPTION:**

- Fixed panel & Sliding door
- Glass Type: Clear, tempered glass
- Glass Thickness: 10mm
- Door height: 76.75"
- Opening: 53"
- Complies with CSA & IAPMO standards

| SHIPPING INFORMATION<br>(BOX 1 of 2) : | SHIPPING INFORMATION<br>(BOX 2 of 2) : |
|----------------------------------------|----------------------------------------|
| • Lenght: 28.3 / 719mm                 | • Lenght: 33" / 838mm                  |
| • Width: 3.5" / 89mm                   | • Width: 2.16" / 55mm                  |
| • Height: 79.5" / 2019mm               | • Height: 79" / 2007mm                 |
| • Net Weight: 38 kg / 83.7lbs.         | • Net Weight: 36 kg / 79.3 lbs.        |
| • Gross Weight: 41kg / 90.3lbs.        | • Gross Weight: 39 kg / 85.9lbs.       |