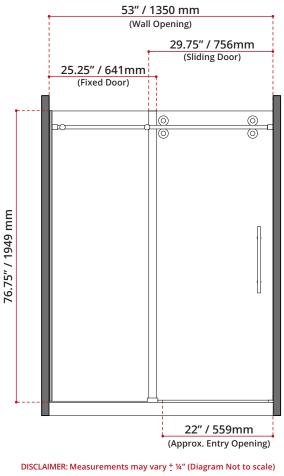

## **SD10A-135GP** GLASS PANELS FOR 53" OPENING

**DISCLAIMER:** THESE ARE ONLY THE GLASS PANELS, FOR INSTALLATION PURPOSES YOU MUST PAIR IT WITH A SHOWER DOOR HARDWARE

## **DESCRIPTION:**

- Fixed panel & Sliding door
- Glass Type: Clear, tempered glass
- Glass Thickness: 10mm
- Door height: 76.75"
- Opening: 53"
- Complies with CSA & IAPMO standards

| SHIPPING INFORMATION<br>(BOX 1 of 2) : | SHIPPING INFORMATION<br>(BOX 2 of 2) : |
|----------------------------------------|----------------------------------------|
| • Lenght: 28.3 / 719mm                 | • Lenght: 33" / 838mm                  |
| • Width: 3.5" / 89mm                   | • Width: 2.16" / 55mm                  |
| • Height: 79.5" / 2019mm               | • Height: 79" / 2007mm                 |
| • Net Weight: 38 kg / 83.7lbs.         | • Net Weight: 36 kg / 79.3 lbs.        |
| • Gross Weight: 41kg / 90.3lbs.        | • Gross Weight: 39 kg / 85.9lbs.       |