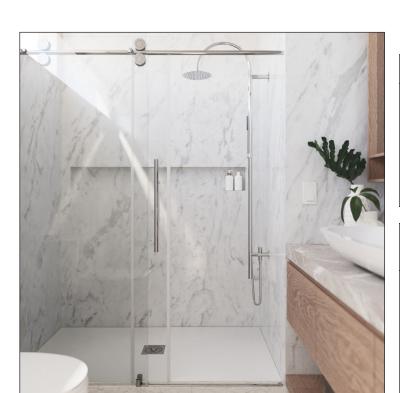

## GLASS PANELS FOR 59" OPENING

**DISCLAIMER:** THESE ARE ONLY THE GLASS PANELS, FOR INSTALLATION PURPOSES YOU MUST PAIR IT WITH A SHOWER DOOR HARDWARE

## **DESCRIPTION:**

- Fixed panel & Sliding door
- Glass Type: Clear, tempered glass
- Glass Thickness: 10mm
- Door height: 76.75"
- Opening: 59"
- Complies with CSA & IAPMO standards

| SHIPPING INFORMATION (BOX 1 of 2): | SHIPPING INFORMATION<br>(BOX 2 of 2): |
|------------------------------------|---------------------------------------|
|                                    |                                       |
| • Lenght: 31.9 / 810mm             | • Lenght: 35.8" / 910mm               |
| • Width: 2.16" / 55mm              | • Width: 2.16" / 55mm                 |
| • Height: 80" / 2030mm             | • Height: 79.5" / 2020mm              |
| • Net Weight: 47 kg / 103lbs.      | • Net Weight: 36 kg / 79.3lbs.        |
| • Gross Weight: 50 kg / 110lbs.    | • Gross Weight: 40 kg / 88lbs.        |
|                                    |                                       |