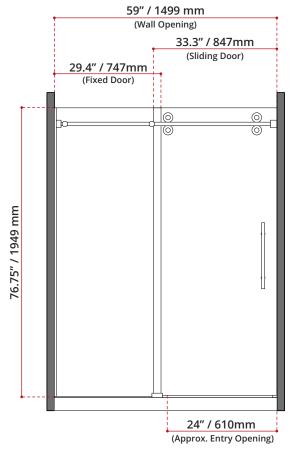

## GLASS PANELS FOR 59" OPENING

**DISCLAIMER:** THESE ARE ONLY THE GLASS PANELS, FOR INSTALLATION PURPOSES YOU MUST PAIR IT WITH A SHOWER DOOR HARDWARE

## **DESCRIPTION:**

- Fixed panel & Sliding door
- Glass Type: Clear, tempered glass
- Glass Thickness: 10mm
- Door height: 76.75"
- Opening: 59"
- Complies with CSA & IAPMO standards

| SHIPPING INFORMATION (BOX 1 of 2): | SHIPPING INFORMATION<br>(BOX 2 of 2): |
|------------------------------------|---------------------------------------|
|                                    |                                       |
| • Lenght: 31.9 / 810mm             | • Lenght: 35.8" / 910mm               |
| • Width: 2.16" / 55mm              | • Width: 2.16" / 55mm                 |
| • Height: 80" / 2030mm             | • Height: 79.5" / 2020mm              |
| • Net Weight: 47 kg / 103lbs.      | • Net Weight: 36 kg / 79.3lbs.        |
| • Gross Weight: 50 kg / 110lbs.    | • Gross Weight: 40 kg / 88lbs.        |
|                                    |                                       |