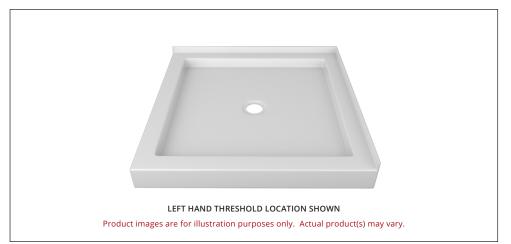

### DOUBLE THRESHOLD CENTER DRAIN SHOWER BASE

COLOUR OPTIONS ARE MADE TO ORDER - NO REFUND - NO RETURN -

Valley's double threshold, center drain acrylic shower bases are meant to be installed a corner setting. All acrylic shower bases have been redesigned with a minimal 3" threshold. Valley's acrylic shower bases are made at our facility in Mission, BC (Canada) out of high gloss, crack-resistant acrylic.

### **DESCRIPTION:**

- Double Threshold / Opening
- White Finish
- Left or right hand threshold opening
- Center Drain
- High gloss / Crack-resistant acrylic.
- Made in Canada.
- Complies with CSA & IAPMO standards.