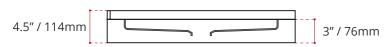

### DOUBLE THRESHOLD CENTER DRAIN SHOWER BASE

COLOUR OPTIONS ARE MADE TO ORDER - NO REFUND - NO RETURN -

Valley's double threshold, center drain acrylic shower bases are meant to be installed a corner setting. All acrylic shower bases have been redesigned with a minimal 3" threshold. Valley's acrylic shower bases are made at our facility in Mission, BC (Canada) out of high gloss, crack-resistant acrylic.

### SHIPPING INFORMATION:

• Height: 8" / 203mm

• Length: 34" / 864mm • Net Weight: 17 kg / 37lbs • Width: 34" / 864mm • Gross Weight: 20 kg / 44lbs

DISCLAIMER: Measurements may vary ± 1/4" (Diagram Not to scale)