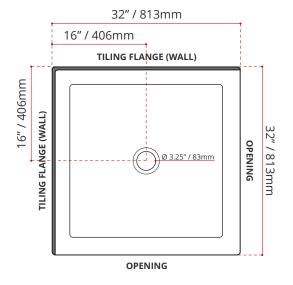

### SHIPPING INFORMATION:

• Height: 8" / 203mm

• Length: 34" / 864mm • Net Weight: 17 kg / 37lbs • Width: 34" / 864mm • Gross Weight: 20 kg / 44lbs

DISCLAIMER: Measurements may vary ± 1/4" (Diagram Not to scale)