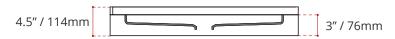

### DOUBLE THRESHOLD CENTER DRAIN SHOWER BASE

COLOUR OPTIONS ARE MADE TO ORDER - NO REFUND - NO RETURN -

Valley's double threshold, center drain acrylic shower bases are meant to be installed a corner setting. All acrylic shower bases have been redesigned with a minimal 3" threshold. Valley's acrylic shower bases are made at our facility in Mission, BC (Canada) out of high gloss, crack-resistant acrylic.

#### SHIPPING INFORMATION:

• Height: 8" / 203mm

• Length: 38" / 965mm • Net Weight: 20 kg / 44lbs • Width: 38" / 965mm • Gross Weight: 25 kg / 55lbs

DISCLAIMER: Measurements may vary ± 1/4" (Diagram Not to scale)