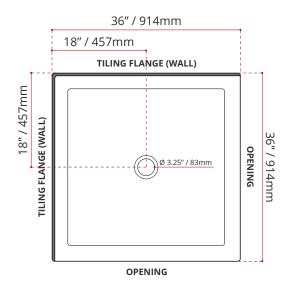

#### SHIPPING INFORMATION:

• Height: 8" / 203mm

• Length: 38" / 965mm • Net Weight: 20 kg / 44lbs • Width: 38" / 965mm • Gross Weight: 25 kg / 55lbs

DISCLAIMER: Measurements may vary ± 1/4" (Diagram Not to scale)