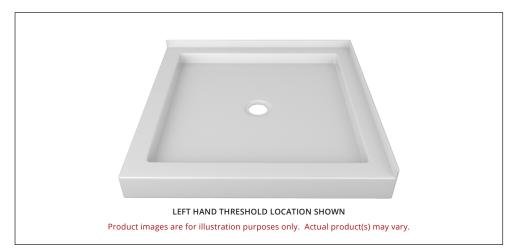

### DOUBLE THRESHOLD CENTER DRAIN SHOWER BASE

COLOUR OPTIONS ARE MADE TO ORDER - NO REFUND - NO RETURN -

Valley's double threshold, center drain acrylic shower bases are meant to be installed a corner setting. All acrylic shower bases have been redesigned with a minimal 3" threshold. Valley's acrylic shower bases are made at our facility in Mission, BC (Canada) out of high gloss, crack-resistant acrylic.

#### **DESCRIPTION:**

- Double Threshold / Opening
- White Finish
- Left or right hand threshold opening
- Center Drain
- High gloss / Crack-resistant acrylic.
- · Made in Canada.
- Complies with CSA & IAPMO standards.