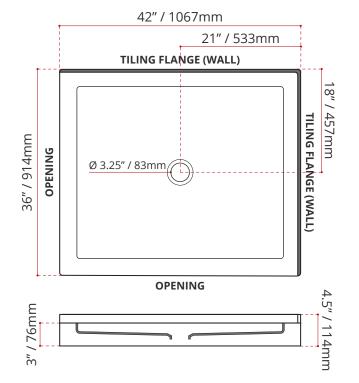

rom Shila Stone cast resin
- · Stain, scratch and crack resistance
- Complies with CSA & IAPMO standards



**ENVIRO SEAL** 

#### **CUSTOMIZE YOUR SHOWER BASE**

LEFT HAND THRESHOLD LOCATION SHOWN

Product images are for illustration purposes only. Actual product(s) may vary.

MADE TO ORDER - NO REFUND - NO RETURN -

| AVAILABLE CUSTOMIZATION OPTIONS        | MODEL No. |
|----------------------------------------|-----------|
| TEXTURED BOTTOM                        | C4        |
| DOUBLE TILING FLANGE                   | C5        |
| TEXTURED BOTTOM + DOUBLE TILING FLANGE | C45       |

#### SHIPPING INFORMATION:

• Length: 44" / 1118mm

• Net Weight: 20 kg / 44lbs

• Width: 38" / 965mm

• Gross Weight: 23 kg / 51lbs

• Height: 8" / 203mm

### SDTCD4236L4

(LEFT HAND THRESHOLD OPENING)



### SDTCD4236R4

(RIGHT HAND THRESHOLD OPENING)