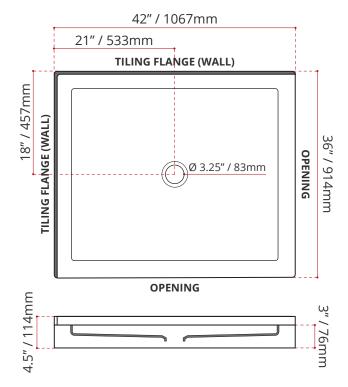

rack resistance
- Complies with CSA & IAPMO standards



**ENVIRO SEAL** 

#### **CUSTOMIZE YOUR SHOWER BASE**

LEFT HAND THRESHOLD LOCATION SHOWN

Product images are for illustration purposes only. Actual product(s) may vary.

MADE TO ORDER - NO REFUND - NO RETURN -

| AVAILABLE CUSTOMIZATION OPTIONS        | MODEL No. |
|----------------------------------------|-----------|
| TEXTURED BOTTOM                        | C4        |
| DOUBLE TILING FLANGE                   | C5        |
| TEXTURED BOTTOM + DOUBLE TILING FLANGE | C45       |

#### SHIPPING INFORMATION:

• Length: 44" / 1118mm

• Net Weight: 20 kg / 44lbs

• Width: 38" / 965mm

• Gross Weight: 23 kg / 51lbs

• Height: 8" / 203mm

### SDTCD4236L4

(LEFT HAND THRESHOLD OPENING)



### SDTCD4236R4

(RIGHT HAND THRESHOLD OPENING)