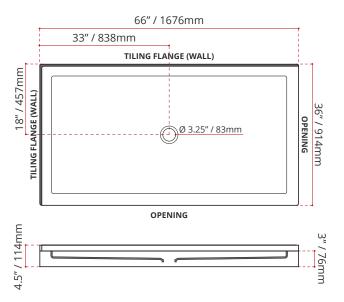

RO SEAL

#### **CUSTOMIZE YOUR SHOWER BASE**

LEFT HAND THRESHOLD LOCATION SHOWN

Product images are for illustration purposes only. Actual product(s) may vary.

MADE TO ORDER - NO REFUND - NO RETURN -

ALL UPCHARGE OPTIONS ARE MADE TO ORDER - NO REFUND - NO RETURN

| AVAILABLE CUSTOMIZATION OPTIONS        | MODEL No. |
|----------------------------------------|-----------|
| TEXTURED BOTTOM                        | C4        |
| DOUBLE TILING FLANGE                   | C5        |
| TEXTURED BOTTOM + DOUBLE TILING FLANGE | C45       |

#### SHIPPING INFORMATION:

• Length: 68" / 1727mm

• Net Weight: 35 kg / 77lbs

• Width: 38" / 965mm

• Gross Weight: 40 kg / 88lbs

• Height: 8" / 203mm

#### SDTCD6636L4

(LEFT HAND THRESHOLD OPENING)



#### SDTCD6636R4

(RIGHT HAND THRESHOLD OPENING)