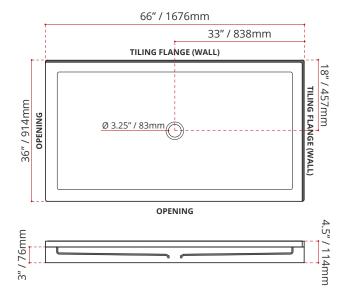

stance
- Complies with CSA & IAPMO standards



ENVIRO SEAL

#### **CUSTOMIZE YOUR SHOWER BASE**

LEFT HAND THRESHOLD LOCATION SHOWN

Product images are for illustration purposes only. Actual product(s) may vary.

MADE TO ORDER - NO REFUND - NO RETURN -

ALL UPCHARGE OPTIONS ARE MADE TO ORDER - NO REFUND - NO RETURN

| AVAILABLE CUSTOMIZATION OPTIONS        | MODEL No. |
|----------------------------------------|-----------|
| TEXTURED BOTTOM                        | C4        |
| DOUBLE TILING FLANGE                   | C5        |
| TEXTURED BOTTOM + DOUBLE TILING FLANGE | C45       |

#### SHIPPING INFORMATION:

• Length: 68" / 1727mm

• Net Weight: 35 kg / 77lbs

• Width: 38" / 965mm

• Gross Weight: 40 kg / 88lbs

• Height: 8" / 203mm

#### SDTCD6636L4

(LEFT HAND THRESHOLD OPENING)



#### SDTCD6636R4

(RIGHT HAND THRESHOLD OPENING)