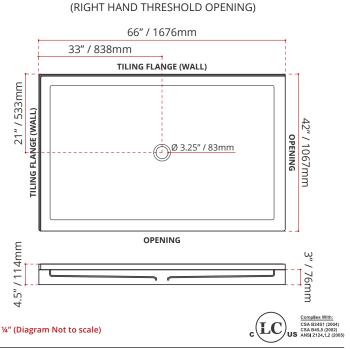

### SHIPPING INFORMATION:

- Length: 68" / 1727mm
- Width: 44" / 1118mm
- Net Weight: 35 kg / 77lbs
- Gross Weight: 40 kg / 88lbs
- Height: 8" / 203mm

SDTCD6642R1