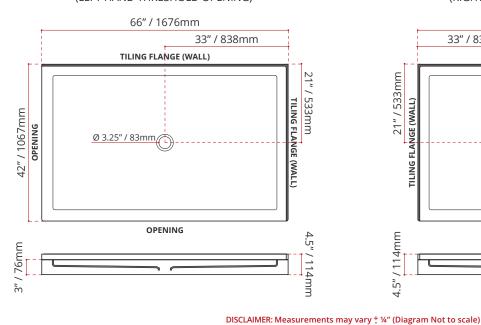

### SHIPPING INFORMATION:

- Length: 68" / 1727mm
- Width: 44" / 1118mm
- Net Weight: 35 kg / 77lbs
- Gross Weight: 40 kg / 88lbs
- Height: 8" / 203mm

SDTCD6642R1

#### SDTCD6642L1 (LEFT HAND THRESHOLD OPENING)

website: www.valleyacrylic.com • E-mail: customerservice@valleyacrylic.ca • customer service call Toll Free: 1.877.398.8827 • Fax: +1.604.820.0124