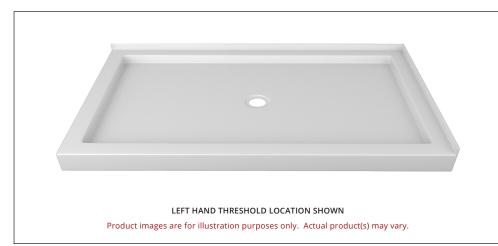

## DOUBLE THRESHOLD CENTER DRAIN SHOWER BASE

Valley's double threshold, center drain acrylic shower bases are meant to be installed a corner setting. All acrylic shower bases have been redesigned with a minimal 3" threshold. Valley's acrylic shower bases are made at our facility in Mission, BC (Canada) out of high gloss, crack-resistant acrylic.

#### **DESCRIPTION:**

- Double Threshold / Opening
- White Finish
- Left or right hand threshold opening
- Center Drain
- High gloss / Crack-resistant acrylic.
- · Made in Canada.
- · Complies with CSA & IAPMO standards.

#### SDTCD6642L1 (LEFT HAND THRESHOLD OPENING)

website: www.valleyacrylic.com • E-mail: customerservice@valleyacrylic.ca • customer service call Toll Free: 1.877.398.8827 • Fax: +1.604.820.0124