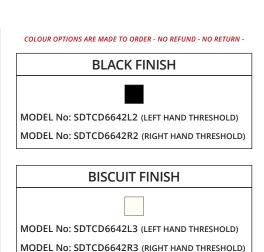

#### CUSTOMIZE YOUR SHOWER BASE ALL UPCHARGE OPTIONS ARE MADE TO ORDER - NO REFUND - NO RETURN

| AVAILABLE CUSTOMIZATION OPTIONS        | MODEL No. |
|----------------------------------------|-----------|
| TEXTURED BOTTOM                        | C4        |
| DOUBLE TILING FLANGE                   | C5        |
| TEXTURED BOTTOM + DOUBLE TILING FLANGE | C45       |