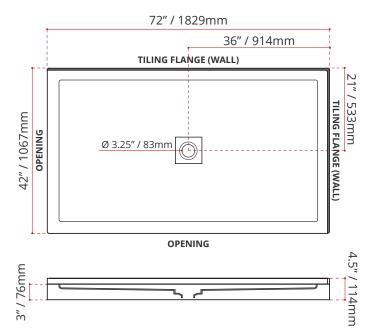

ds



ENVIRO SEAL

#### **CUSTOMIZE YOUR SHOWER BASE**

ALL UPCHARGE OPTIONS ARE MADE TO ORDER - NO REFUND - NO RETURN

LEFT HAND THRESHOLD LOCATION SHOWN

STAINLESS STEEL DRAIN COVER NOT INCLUDED

Product images are for illustration purposes only. Actual product(s) may vary.

MADE TO ORDER - NO REFUND - NO RETURN -

| AVAILABLE CUSTOMIZATION OPTIONS        | MODEL No. |
|----------------------------------------|-----------|
| TEXTURED BOTTOM                        | C4        |
| DOUBLE TILING FLANGE                   | C5        |
| TEXTURED BOTTOM + DOUBLE TILING FLANGE | C45       |

#### SHIPPING INFORMATION:

• Length: 74" / 1880mm

• Net Weight: 35 kg / 77lbs

• Width: 44" / 1118mm

• Gross Weight: 40 kg / 88lbs

• Height: 8" / 203mm

### SDTSD7242L4

(LEFT HAND THRESHOLD OPENING)



#### SDTSD7242R4

(RIGHT HAND THRESHOLD OPENING)