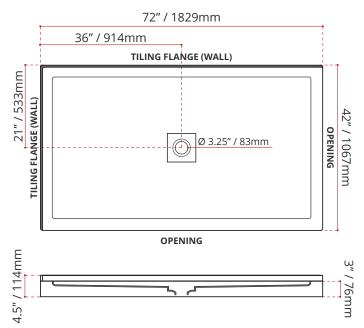

**

ALL UPCHARGE OPTIONS ARE MADE TO ORDER - NO REFUND - NO RETURN

LEFT HAND THRESHOLD LOCATION SHOWN

STAINLESS STEEL DRAIN COVER NOT INCLUDED

Product images are for illustration purposes only. Actual product(s) may vary.

MADE TO ORDER - NO REFUND - NO RETURN -

| AVAILABLE CUSTOMIZATION OPTIONS        | MODEL No. |
|----------------------------------------|-----------|
| TEXTURED BOTTOM                        | C4        |
| DOUBLE TILING FLANGE                   | C5        |
| TEXTURED BOTTOM + DOUBLE TILING FLANGE | C45       |

#### SHIPPING INFORMATION:

• Length: 74" / 1880mm

• Net Weight: 35 kg / 77lbs

• Width: 44" / 1118mm

• Gross Weight: 40 kg / 88lbs

• Height: 8" / 203mm

### SDTSD7242L4

(LEFT HAND THRESHOLD OPENING)



#### SDTSD7242R4

(RIGHT HAND THRESHOLD OPENING)