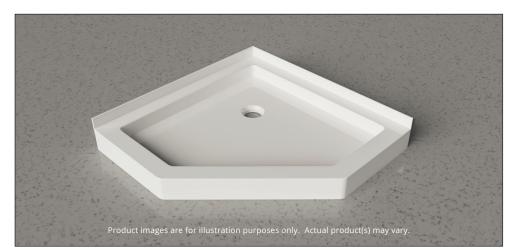

### **NEO ANGLE CORNER SHOWER BASE**

COLOUR OPTIONS ARE MADE TO ORDER - NO REFUND - NO RETURN -

Valley's neo angle acrylic shower bases are the perfect addition to any bathroom with limited space. Valley's acrylic shower bases are made out of high gloss, crack-resistant acrylic. Complies with CSA & IAPMO standards.

#### **DESCRIPTION:**

- Corner shower base
- White finish
- High gloss / Crack-resistant acrylic
- Made in Canada
- $\bullet$  Complies with CSA & IAPMO standards.