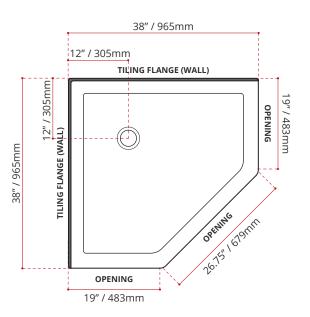

#### SHIPPING INFORMATION:

• Length: 40" / 1016mm • Net Weight: 23 kg / 51lbs

• Width: 40" / 1016mm • Gross Weight: 25 kg / 55lbs

• Height: 8" / 203mm