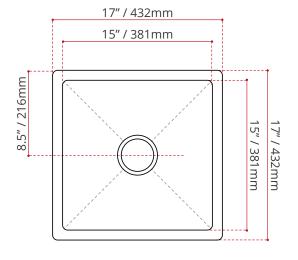

## MINIMUM CABINET SIZE:

20" / 508mm

#### DISCLAIMER:

Measurements may vary ± 1/4" (Diagram Not to scale)