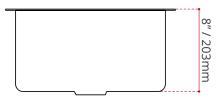

# SRR1717CBG

# SINGLE BOWL UNDERMOUNT KITCHEN SINK



#### **DESCRIPTION:**

- Single bowl 10° radius kitchen sink
- Undermount install
- Handcrafted from T-304 brushed stainless steel
- Durable commercial-grade 16 gauge thickness
- Center Drain location
- Drain groove design
- StoneGuard undercoated over rubber pad
- · Sink grid and basket strainer included

## MINIMUM CABINET SIZE:

20" / 508mm

#### SINK GRID OPTION

BG3737

### FINISH:



**BRUSHED STAINLESS STEEL** 

#### SHIPPING INFORMATION:

• Length: 19" / 500mm

• Net Weight: 6.4 kg / 14 lbs.

• Width: 19" / 422mm

• Gross Weight: 9.4 kg / 20.7 lbs.

• Height: 11.5" / 335mm





#### DISCLAIMER:

Measurements may vary ± 1/4" (Diagram Not to scale)