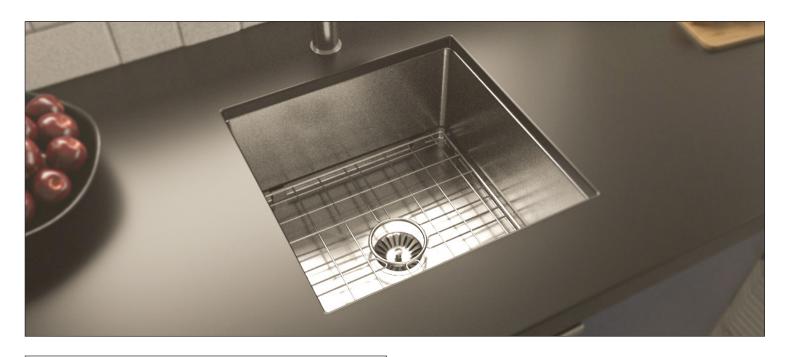

# SRR1717CBG

# SINGLE BOWL UNDERMOUNT KITCHEN SINK

#### **DESCRIPTION:**

- Single bowl 10° radius kitchen sink
- Undermount install
- Handcrafted from T-304 brushed stainless steel
- Durable commercial-grade 16 gauge thickness
- Center Drain location
- Drain groove design
- StoneGuard undercoated over rubber pad
- · Sink grid and basket strainer included

### FINISH:

**BRUSHED STAINLESS STEEL** 