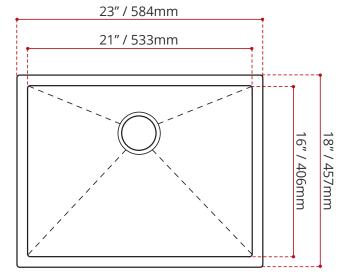

# SRR2318CBG

# SINGLE BOWL UNDERMOUNT KITCHEN SINK



#### **DESCRIPTION:**

- Single bowl 10° radius kitchen sink
- Undermount install
- Handcrafted from T-304 brushed stainless steel
- Durable commercial-grade 16 gauge thickness
- Off-set Back Drain location
- Drain groove design
- StoneGuard undercoated over rubber pad
- Sink grid and basket strainer included

### **MINIMUM CABINET SIZE:**

26" / 660mm

### SINK GRID OPTION

BG5240

## FINISH:



**BRUSHED STAINLESS STEEL** 

#### SHIPPING INFORMATION:

Length: 24.6" / 627mm

• Net Weight: 8.4 kg / 18.5 lbs.

• Width: 19.6" / 498mm

• Gross Weight: 11.8 kg / 26.1 lbs

• Height: 13.1" / 335mm





DISCLAIMER:

Measurements may vary ± 1/4" (Diagram Not to scale)