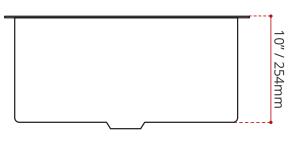

#### **DESCRIPTION:**

- Single bowl 10° radius kitchen sink
- Undermount install
- Handcrafted from T-304 brushed stainless steel
- Durable commercial-grade 16 gauge thickness
- Off-set Back Drain location
- Drain groove design
- StoneGuard undercoated over rubber pad
- Sink grid and basket strainer included