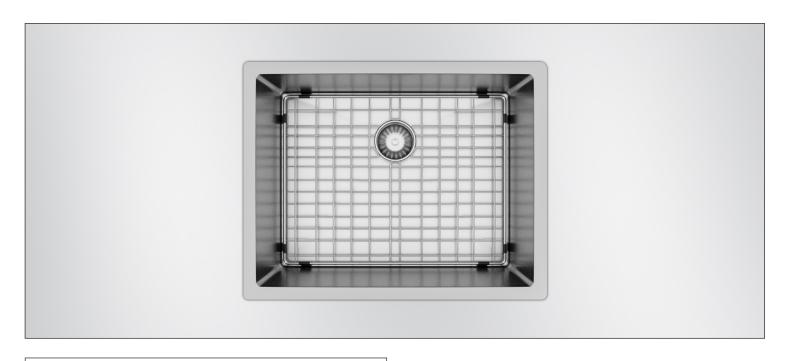

#### **DESCRIPTION:**

- Single bowl 10° radius kitchen sink
- Undermount install
- Handcrafted from T-304 brushed stainless steel
- Durable commercial-grade 16 gauge thickness
- Off-set Back Drain location
- Drain groove design
- StoneGuard undercoated over rubber pad
- Sink grid and basket strainer included

### SINK GRID OPTION

BG5240