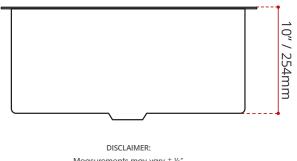

## SHIPPING INFORMATION:

• Lenght: 27" / 686mm

- Net Weight: 11 kg / 24.25 lbs
- Width: 20" / 508mm
- Height: 13.5" / 343mm

• Gross Weight: 13.5 kg / 29.7 lbs

23" / 584mm

18" / 457mm

25" / 635mm

Measurements may vary <u>+</u> ¼" (Diagram Not to scale)