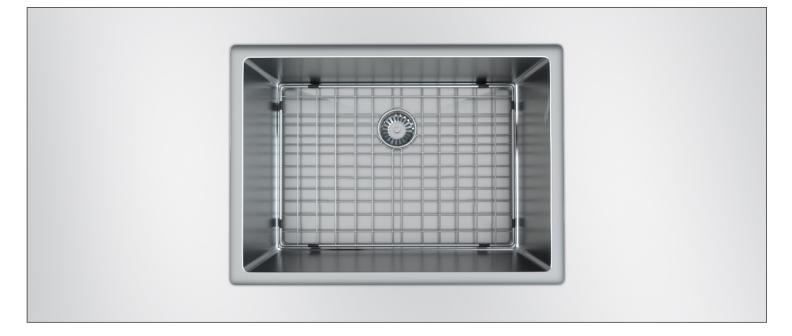

## **DESCRIPTION:**

- Single bowl 10° radius kitchen sink
- Undermount install
- Handcrafted from T-304 brushed stainless steel
- Durable commercial-grade 16 gauge thickness
- Off-set Back Drain location
- Drain groove design
- StoneGuard undercoated over rubber pad
- Sink grid and basket strainer included

MINIMUM CABINET SIZE:

SINK GRID OPTION

29" / 737mm

BG6345

FINISH: BRUSHED STAINLESS STEEL