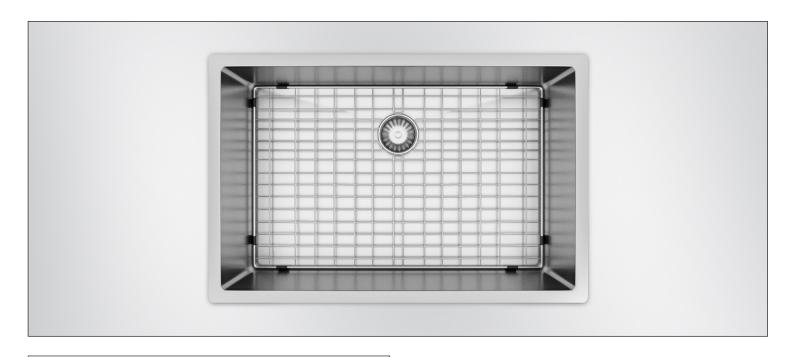

# SRR2919CBG

# SINGLE BOWL UNDERMOUNT KITCHEN SINK

#### **DESCRIPTION:**

- Single bowl 10° radius kitchen sink
- Undermount install
- Handcrafted from T-304 brushed stainless steel
- Durable commercial-grade 16 gauge thickness
- Off-set Back Drain location
- Drain groove design
- StoneGuard undercoated over rubber pad
- · Sink grid and basket strainer included