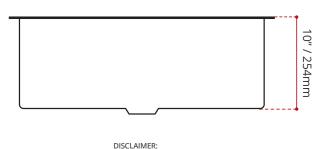

#### **DESCRIPTION:**

- Single bowl 10° radius kitchen sink
- Undermount install
- Handcrafted from T-304 brushed stainless steel
- Durable commercial-grade 16 gauge thickness
- Off-set Back Drain location
- Drain groove design
- StoneGuard undercoated over rubber pad
- · Sink grid and basket strainer included