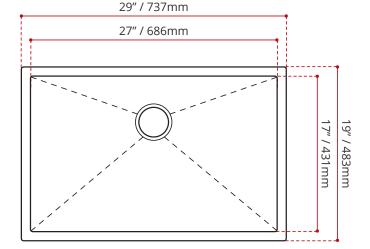

# SRR2919CBG

# SINGLE BOWL UNDERMOUNT KITCHEN SINK



#### **DESCRIPTION:**

- Single bowl 10° radius kitchen sink
- Undermount install
- Handcrafted from T-304 brushed stainless steel
- Durable commercial-grade 16 gauge thickness
- Off-set Back Drain location
- Drain groove design
- StoneGuard undercoated over rubber pad
- · Sink grid and basket strainer included

### **MINIMUM CABINET SIZE:**

32" / 813mm

### SINK GRID OPTION

BG6842

## FINISH:



**BRUSHED STAINLESS STEEL** 

#### SHIPPING INFORMATION:

• Lenght: 31" / 787mm

• Net Weight: 13 kg / 29 lbs.

• Width: 21" / 533mm

• Gross Weight: 16 kg / 35 lbs.

• Height: 13.5" / 343mm





Measurements may vary + 1/4"
(Diagram Not to scale)