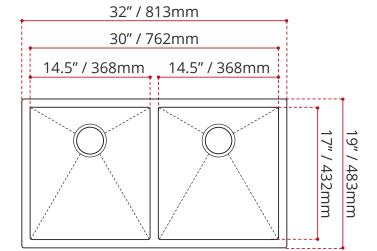

#### **DESCRIPTION:**

- Double bowl 10° radius kitchen sink
- Undermount install
- Handcrafted from T-304 brushed stainless steel
- Durable commercial-grade 16 gauge thickness
- Off-set Back Drain location
- Drain groove design
- StoneGuard undercoated over rubber pad
- · Sink grid and basket strainer included

#### **MINIMUM CABINET SIZE:**

36" / 914mm

# DISCLAIMER: Measurements may vary ½ ¼" (Diagram Not to scale)