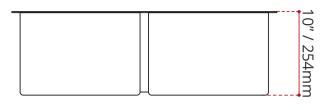

#### **DESCRIPTION:**

- Double bowl 10° radius kitchen sink
- Undermount install
- Handcrafted from T-304 brushed stainless steel
- Durable commercial-grade 16 gauge thickness
- Off-set Back Drain location
- Drain groove design
- StoneGuard undercoated over rubber pad
- · Sink grid and basket strainer included

# DISCLAIMER: Measurements may vary ½ ¼" (Diagram Not to scale)