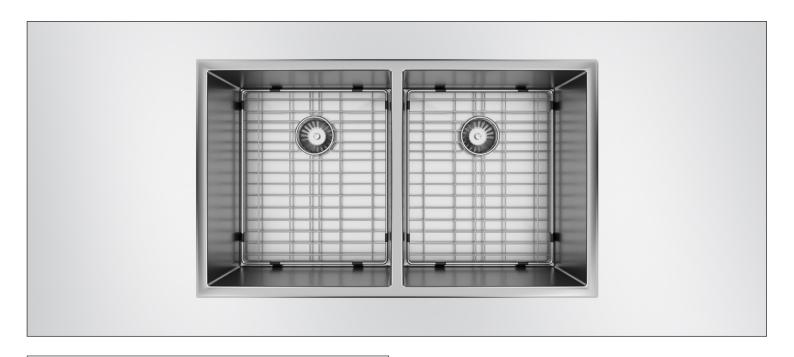

## SRR3219ABG

### DOUBLE BOWL UNDERMOUNT KITCHEN SINK

#### **DESCRIPTION:**

- Double bowl 10° radius kitchen sink
- Undermount install
- Handcrafted from T-304 brushed stainless steel
- Durable commercial-grade 16 gauge thickness
- Off-set Back Drain location
- Drain groove design
- StoneGuard undercoated over rubber pad
- · Sink grid and basket strainer included