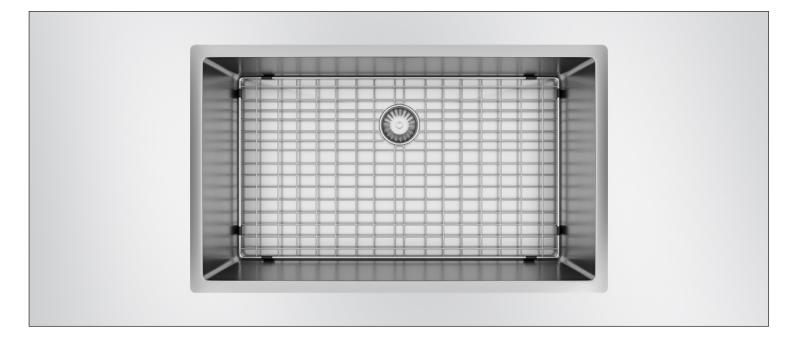

## **DESCRIPTION:**

- Single bowl 10° radius kitchen sink
- Undermount install
- Handcrafted from T-304 brushed stainless steel
- Durable commercial-grade 16 gauge thickness
- Off-set Back Drain location
- Drain groove design
- StoneGuard undercoated over rubber pad
- Sink grid and basket strainer included

MINIMUM CABINET SIZE:

SINK GRID OPTION

36" / 914mm

BG7542

FINISH: **BRUSHED STAINLESS STEEL** 