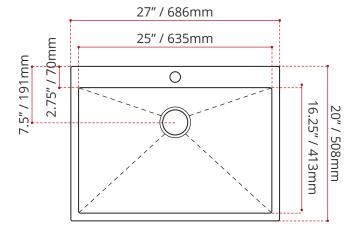

#### **DESCRIPTION:**

- Single bowl 10° radius kitchen sink
- Topmount install
- Handcrafted from T-304 brushed stainless steel
- Durable commercial-grade 16 gauge thickness
- 0.25" / 6mm lip.
- Off-set Back Drain location
- Drain groove design
- StoneGuard undercoated over rubber pad
- Sink grid and basket strainer included

#### **MINIMUM CABINET SIZE:**

30" / 762mm

(Diagram Not to scale)