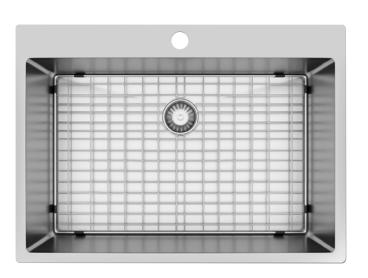

## TOPMOUNT SINGLE BOWL KITCHEN SINK

Product images are for illustration purposes only. Actual product(s) may vary.

#### **DESCRIPTION:**

- Single bowl 10° radius kitchen sink
- Topmount install
- Handcrafted from T-304 brushed stainless steel
- Durable commercial-grade 16 gauge thickness
- 0.25" / 6mm lip.
- Off-set Back Drain location
- Drain groove design
- StoneGuard undercoated over rubber pad
- Sink grid and basket strainer included