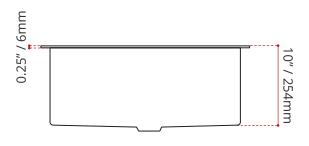

#### **DESCRIPTION:**

- Single bowl 10° radius kitchen sink
- Topmount install
- Handcrafted from T-304 brushed stainless steel
- Durable commercial-grade 16 gauge thickness
- 0.25" / 6mm lip.
- Off-set Back Drain location
- Drain groove design
- StoneGuard undercoated over rubber pad
- Sink grid and basket strainer included

(Diagram Not to scale)