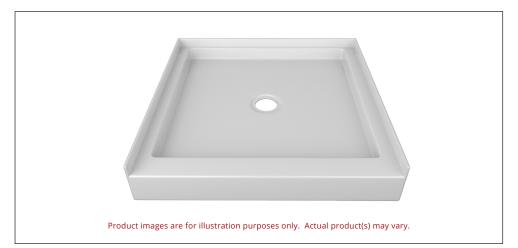

## SINGLE THRESHOLD CENTER DRAIN SHOWER BASE

COLOUR OPTIONS ARE MADE TO ORDER - NO REFUND - NO RETURN -

Valley's single threshold, center drain acrylic shower bases are meant to be installed in an alcove setting. Valley's acrylic shower bases are fabricated at our facility in Mission, BC (Canada) out of high gloss, crack-resistant acrylic.

#### **DESCRIPTION:**

- · Single Threshold / Opening
- White Finish
- Center Drain
- High gloss / Crack-resistant acrylic.
- Made in Canada.
- Complies with CSA & IAPMO standards.