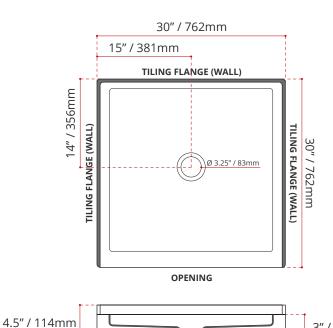

## SHIPPING INFORMATION:

• Height: 8" / 203mm

• Length: 34" / 864mm • Net Weight: 17 kg / 37lbs • Width: 34" / 864mm • Gross Weight: 20 kg / 44lbs

3" / 76mm

DISCLAIMER: Measurements may vary ± 1/4" (Diagram Not to scale)