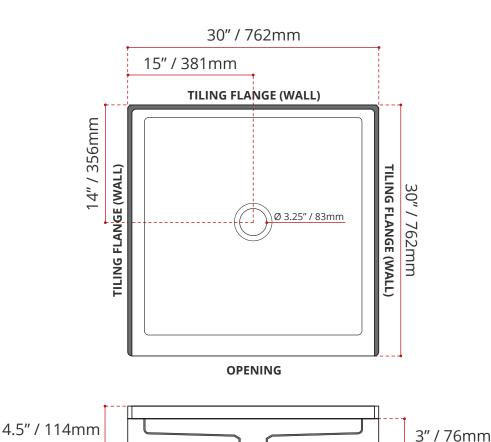

#### SHIPPING INFORMATION:

• Length: 34" / 864mm

• Net Weight: 17 kg / 37lbs

• Width: 34" / 864mm

• Gross Weight: 20 kg / 44lbs

• Height: 8" / 203mm

Complies With:

CSA B2451 (2004)

CSA B45.5 (2002)

ANSI 2124.1.2 (2005)

DISCLAIMER: Measurements may vary ± ¼" (Diagram Not to scale)