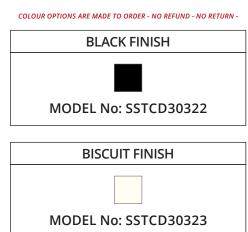

#### CUSTOMIZE YOUR SHOWER BASE ALL UPCHARGE OPTIONS ARE MADE TO ORDER - NO REFUND - NO REFURN -

| AVAILABLE CUSTOMIZATION OPTIONS        | MODEL No. |
|----------------------------------------|-----------|
| TEXTURED BOTTOM                        | C4        |
| DOUBLE TILING FLANGE                   | С5        |
| TEXTURED BOTTOM + DOUBLE TILING FLANGE | C45       |