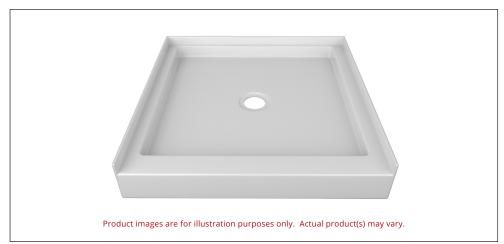

## SINGLE THRESHOLD CENTER DRAIN SHOWER BASE

Valley's single threshold, center drain acrylic shower bases are meant to be installed in an alcove setting. Valley's acrylic shower bases are fabricated at our facility in Mission, BC (Canada) out of high gloss, crack-resistant acrylic.

#### **DESCRIPTION:**

- Single Threshold / Opening
- White Finish
- Center Drain
- High gloss / Crack-resistant acrylic.
- Made in Canada.
- Complies with CSA & IAPMO standards.