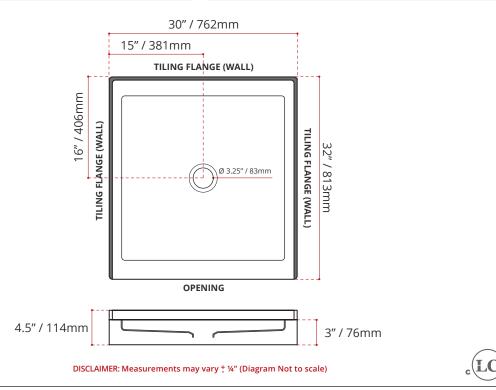

### SHIPPING INFORMATION:

- Length: 34" / 864mm
- Net Weight: 17 kg / 37lbs
- Width: 34" / 864mm
- Height: 8" / 203mm
- Current Mainhatta 20 Jun / 44
- Gross Weight: 20 kg / 44lbs

CSA B24S1 (2) CSA B45.5 (20 ANSI Z124.1.2